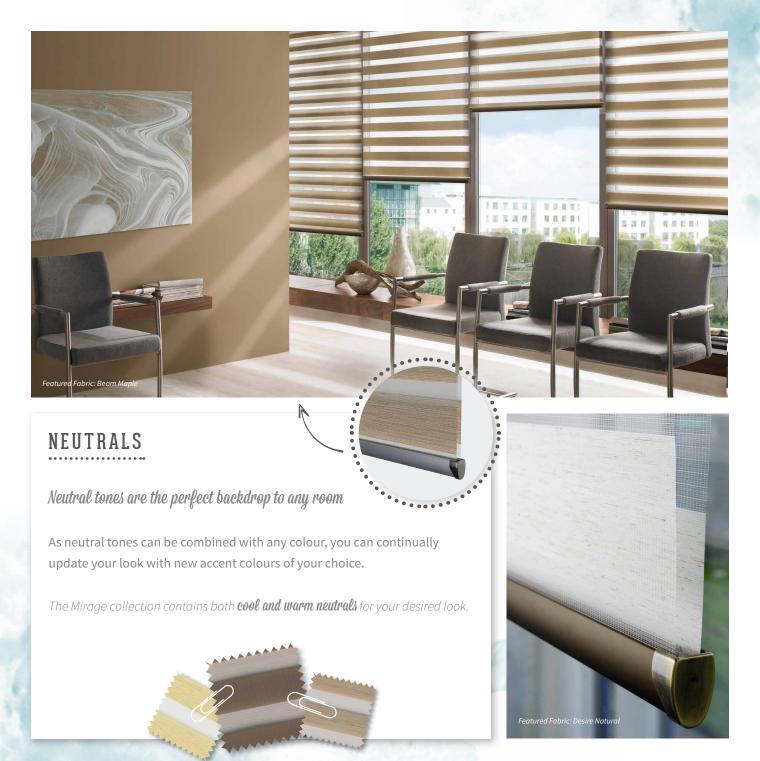

# BEAUTIFUL FABRICS

With 40 fabrics to choose from including plains, textures and dim-outs, in a variety of stunning colours, the Mirage collection offers *something for everyone*.

The unique nature of Mirage allows **enhanced light control** giving additional lighting options not available with a traditional roller blind. Your blind can be fully open, fully closed or positioned anywhere in-between.

### GREYS

Introducing the must have colour of the moment.

Grey is a *versatile* colour that can be used with confidence as it works harmoniously with both modern and traditional styles.

The two-toned nature of Lustre Chrome adds an **element of intrigue** to any interior.