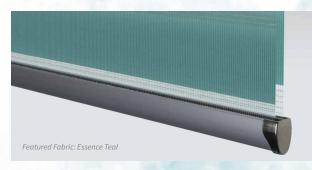

# FINISHING TOUCH

Personalise your blind with some finishing touches.

Choose from a selection of stylish Senses Mirage headrail and bottomrail colours, with complementing endcap options including Chrome and Brushed Bronze to complete the *contemporary and modern look*.

### Headrail & Bottomrail Colours

### Endcap Colours