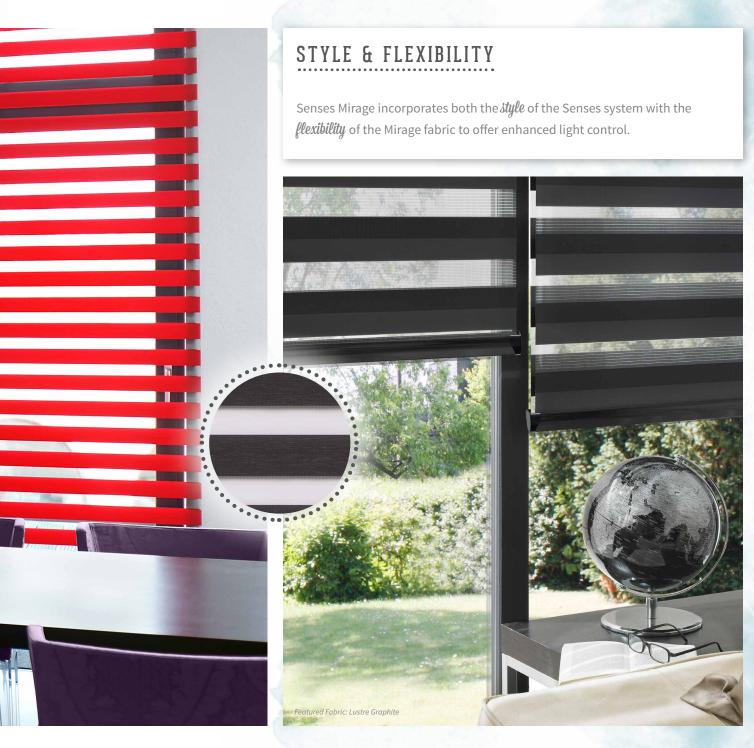

All our components and systems are compliant with the Child Safety requirements of the legislation BS EN13120. Please ask your retailer for more information.

The Senses Mirage system is available both as a chain operated blind, and as a stylish Powershade motorised blind. Both options combine the style of Senses with the *elegance* of the Mirage fabric, giving you a *beautiful blind* for your home.