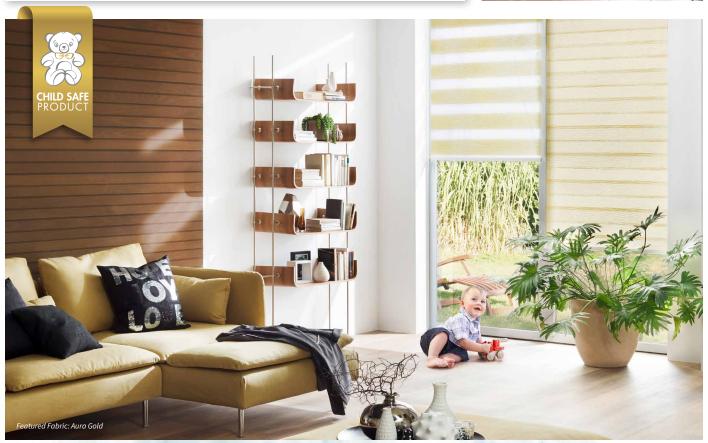

# SENSES® MIRAGE® SYSTEM

Child Safety is an important consideration for all blinds. The Senses Mirage system offers you both a child safe by design and a child safe component option to give you *peace of mind*. This means that whatever blind method works best in your home, you have a *stylish* and *simple* solution to make your blinds child safe.

All our components and systems are compliant with the Child Safety requirements of the legislation BS EN13120. Please ask your retailer for more information.

The Senses Mirage system is available both as a chain operated blind, and as a stylish Powershade motorised blind. Both options combine the style of Senses with the *elegance* of the Mirage fabric, giving you a *beautiful blind* for your home.