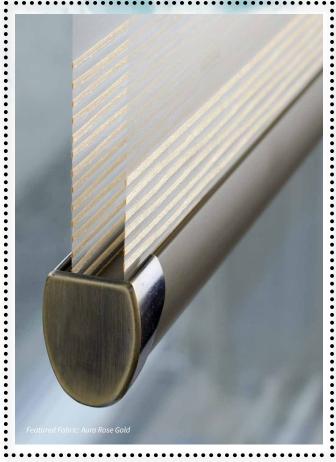

# FINISHING TOUCH

Personalise your blind with some finishing touches.

Choose from a selection of stylish Senses Mirage headrail and bottomrail colours, with complementing endcap options including Chrome and Brushed Bronze to complete the *contemporary and modern look*.

### Endcap Colours