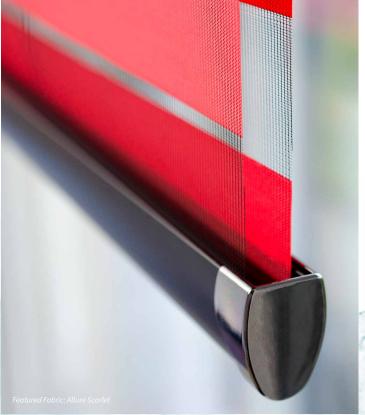

# FINISHING TOUCH

Personalise your blind with some finishing touches.

Choose from a selection of stylish Senses Mirage headrail and bottomrail colours, with complementing endcap options including Chrome and Brushed Bronze to complete the *contemporary and modern look*.

### Endcap Colours