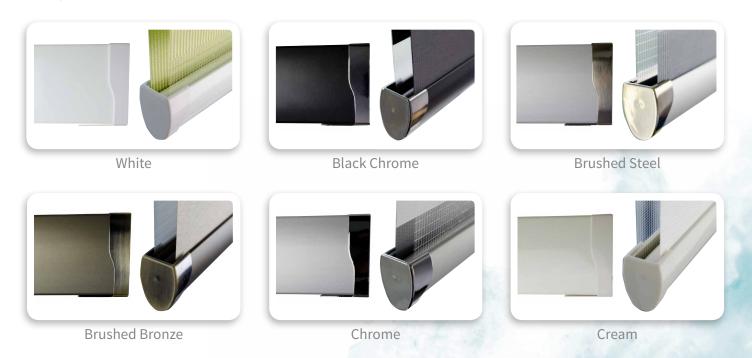

# FINISHING TOUCH

Personalise your blind with some finishing touches.

Choose from a selection of stylish Senses Mirage headrail and bottomrail colours, with complementing endcap options including Chrome and Brushed Bronze to complete the *contemporary and modern look*.

### Endcap Colours