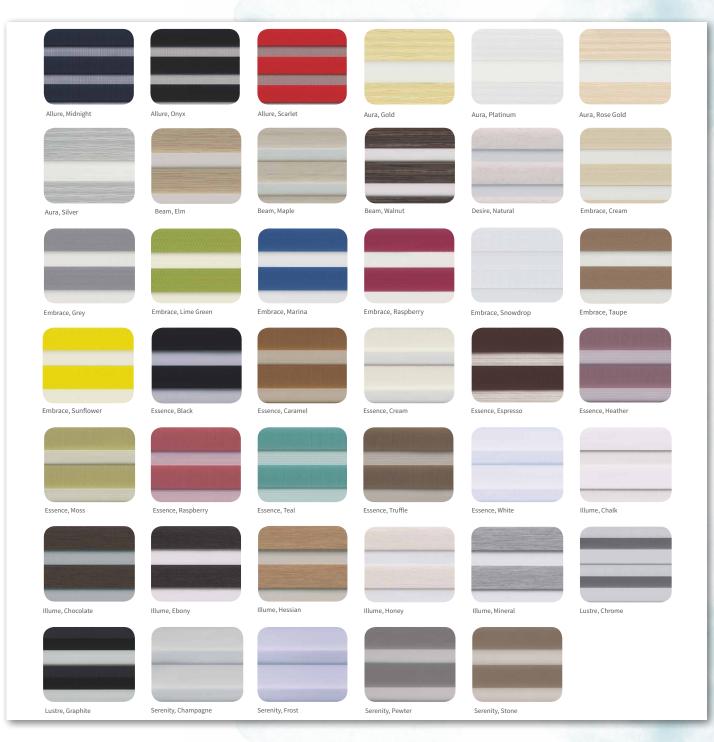

# BEAUTIFUL FABRICS

With 40 fabrics to choose from including plains, textures and dim-outs, in a variety of stunning colours, the Mirage collection offers *something for everyone*.

The unique nature of Mirage allows **enhanced light control** giving additional lighting options not available with a traditional roller blind. Your blind can be fully open, fully closed or positioned anywhere in-between.

### GREYS

Introducing the must have colour of the moment.

Grey is a *versatile* colour that can be used with confidence as it works harmoniously with both modern and traditional styles.

The two-toned nature of Lustre Chrome adds an **element of intrigue** to any interior.

# BE ADVENTUROUS

Bold, bright colours can transform a space and create a contemporary style.

Look out for the bold colours in our Mirage fabrics to *make a Statement* in your room.