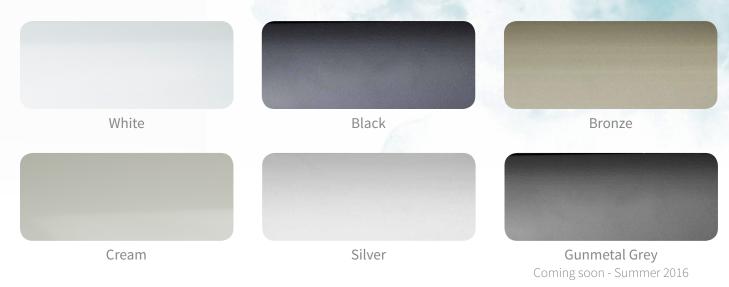

# FINISHING TOUCH

Personalise your blind with some finishing touches.

Choose from a selection of stylish Senses Mirage headrail and bottomrail colours, with complementing endcap options including Chrome and Brushed Bronze to complete the *contemporary and modern look*.

### Headrail & Bottomrail Colours