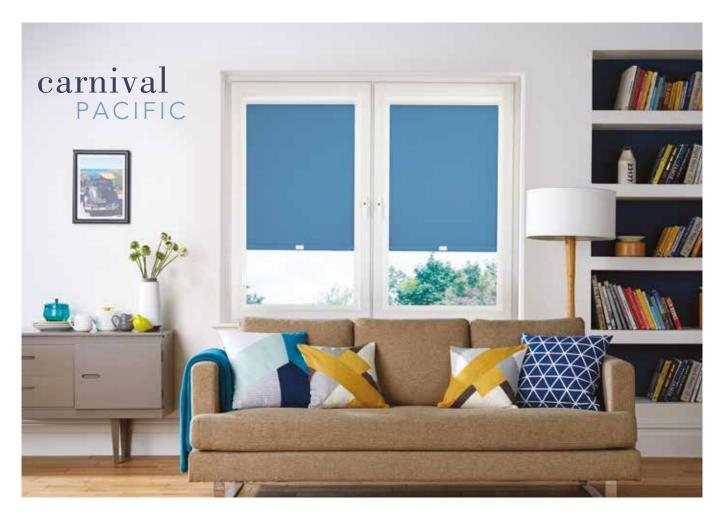

#### SHOW YOUR TRUE COLOURS THE PERFECT FIT BLIND COLLECTION

Perfect Fit is the most attractive and innovative window blind available on the market today. It's unique because the window blind fits neatly into a stylish frame which moves together with the windows and doors when they are opened and closed, giving you the perfect combination of shade and ventilation. They are available as roller, pleated, cellular and venetian blinds.

#### CREATE everyday luxury

roller | pleated | cellular | venetian

Louvolite Perfect Fit<sup>®</sup> is a revolutionary system that enables window blinds to be fitted perfectly onto most double glazed windows and doors, with no holes drilled into your uPVC frame.

The unique Perfect Fit blind fits neatly onto the window and enhances your privacy because there are no gaps down the side of the blind.

Whether you select a contemporary design for the living room, a blackout fabric for the bedroom or a moisture resistant print for the bathroom, our blind collection in combination with the Perfect Fit system is the ultimate in style and safety.