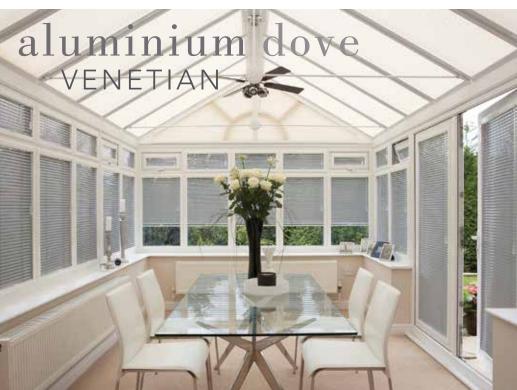

#### CREATE everyday luxury

roller | pleated | cellular | venetian

Louvolite Perfect Fit<sup>®</sup> is a revolutionary system that enables window blinds to be fitted perfectly onto most double glazed windows and doors, with no holes drilled into your uPVC frame.