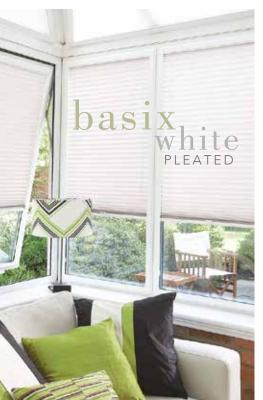

## spring mist CELLULAR

IDEAL FOR BI-FOLDING DOORS, PATIOS, CONSERVATORIES OR ORANGERIES