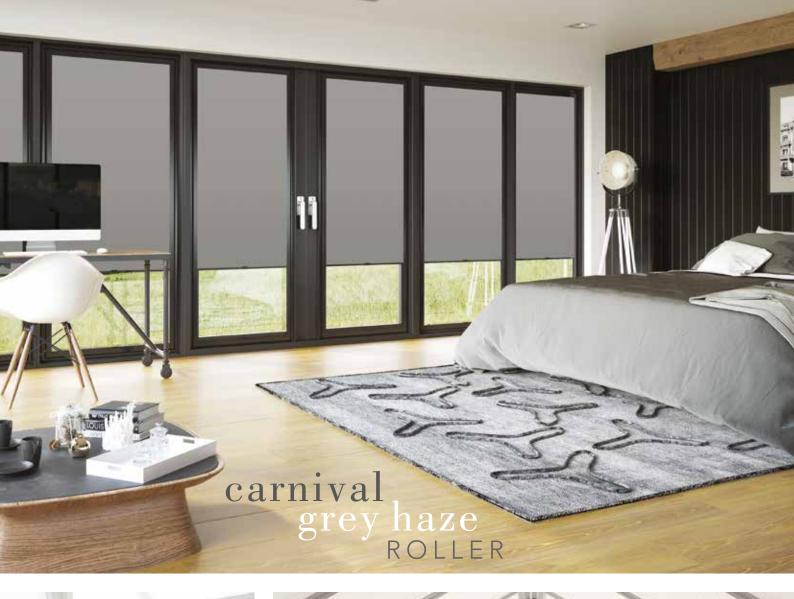

n

## spring mist CELLULAR

IDEAL FOR BI-FOLDING DOORS, PATIOS, CONSERVATORIES OR ORANGERIES

# PRACTICAL safe and stylish

Perfect Fit blinds look great anywhere in the home and one of its unique features is thermal efficiency. This is because the frame fits flush against your window to help reduce heat build up in summer and retain heat in winter, in turn keeping your cooling and heating bills to a minimum!

To further maximise the superb insulating qualities of the Perfect Fit system, you can choose our energy efficient fabrics and save yourself up to 15% on your annual fuel bills.

We all know that as children grow their curiosity does too, which is why we make child safety a real priority. Perfect Fit blinds are a great choice because they don't require pull cords or chains.















If you have been inspired by any of these gorgeous perfect fit blinds, contact your local Louvolite retailer

LOUVOLITE LOUVOLITE