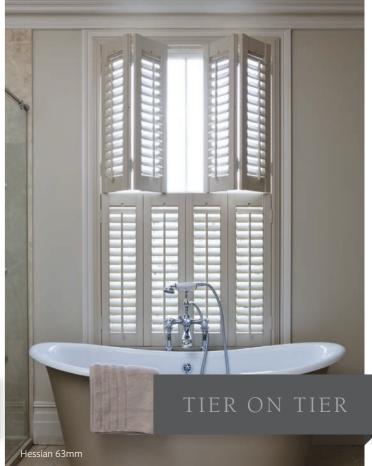

### PRIVACY

Your choice of shutter style allows you to enhance your privacy without sacrificing natural light flow by operating the blades for the top and bottom panels independently. Choosing a café style shutter enables you to have privacy to the bottom half of the window whilst facilitating full light flow through the upper section of the window.