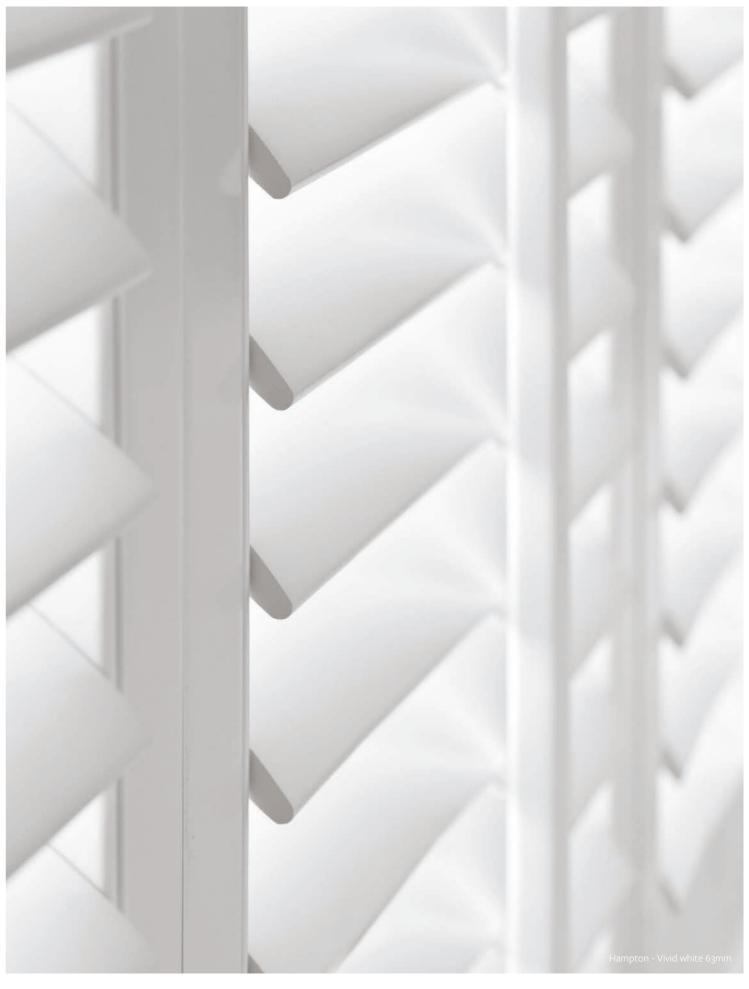

- Fauxwood shutter manufactured from high quality HS Polyvinyl Available in 2 colours: vivid white and silk white
- 2 Louver sizes 63mm, 89mm
- Suitable for most windows designs, very durable & waterproof
- 10-year warranty
- Hampton shutters are manufactured in Northern Ireland, enabling more efficient lead times and express delivery in the UK
- Superior insulation values