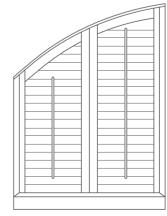

# SHAPED SHUTTERS

Santa Fe Shutters offers a range of shaped shutters that can perfectly fit your window style. \*Available for Nevada, Madison & Vermont shutters.

Oval with Horizontal Louver

Oval Sunburst

Multi Panel Arch

Eyebrow Arch

Racked