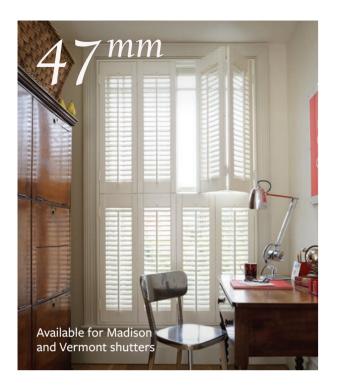

## CHOOSE YOUR BLADE SIZE

There are 4 blades sizes to choose from allowing you to choose the prefect blade size to suit your windows; 47mm, 63mm, 89mm & 114mm