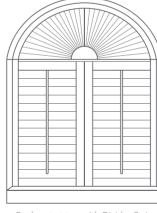

Right Quarter Round Sunburst

Sunburst with Horizontal Louver

Half Round Sunburst

Elongated Eyebrow Sunburst

Eyebrow Sunburst

Sunburst Panel with Frame

Sunburst at top with Divider Strip

Sunburst at top with T - post