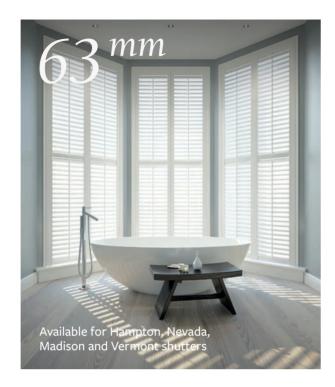

## CHOOSE YOUR BLADE SIZE

There are 4 blades sizes to choose from allowing you to choose the prefect blade size to suit your windows; 47mm, 63mm, 89mm & 114mm