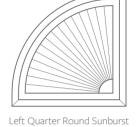

# SHAPED SHUTTERS

Santa Fe Shutters offers a range of shaped shutters that can perfectly fit your window style. \*Available for Nevada, Madison & Vermont shutters.

Oval with Horizontal Louver

Oval Sunburst

Right Quarter Round Sunburst

Sunburst with Horizontal Louver

Half Round Sunburst

Elongated Eyebrow Sunburst

Eyebrow Sunburst

Sunburst Panel with Frame

Sunburst at top with Divider Strip

Sunburst at top with T - post