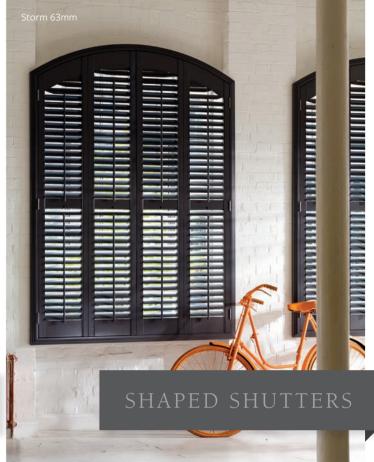

# SHAPED SHUTTERS

Santa Fe Shutters offers a range of shaped shutters that can perfectly fit your window style. \*Available for Nevada, Madison & Vermont shutters.

Oval with Horizontal Louver

Oval Sunburst