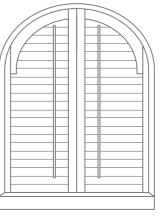

# SHAPED SHUTTERS

Santa Fe Shutters offers a range of shaped shutters that can perfectly fit your window style. \*Available for Nevada, Madison & Vermont shutters.

Oval with Horizontal Louver

Oval Sunburst

Multi Panel Arch

Eyebrow Arch

Racked