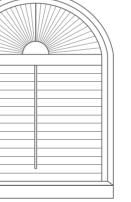

Right Quarter Round Sunburst

Sunburst with Horizontal Louver

Half Round Sunburst

Elongated Eyebrow Sunburst

Eyebrow Sunburst

Sunburst Panel with Frame

Sunburst at top with Divider Strip

Sunburst at top with T - post