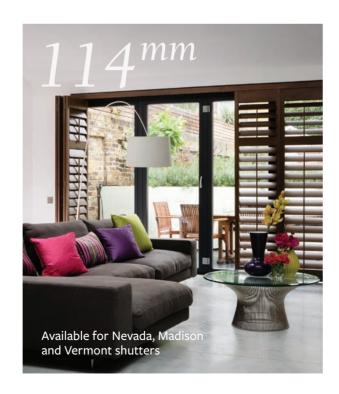

## CHOOSE YOUR BLADE SIZE

There are 4 blades sizes to choose from allowing you to choose the prefect blade size to suit your windows; 47mm, 63mm, 89mm & 114mm