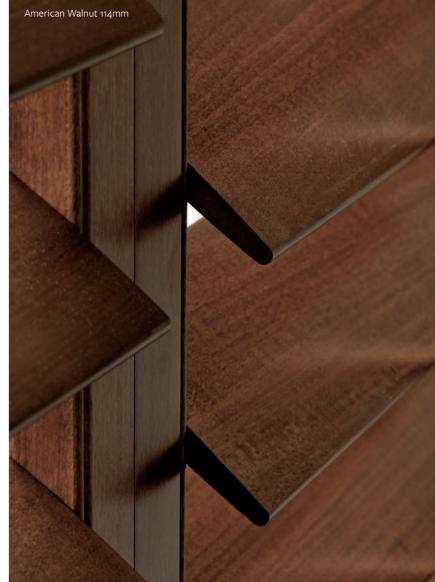

- Premium Basswood shutter range
- Available in 5 interior design inspired paint tones ranging from taupe to black
- 8 Individual wood stains available to showcase the natural beauty of the wood grain
- 4 louver sizes 47mm, 63mm, 89mm & 114mm
- Custom colour is available should your customer desire
- Natural wood offers high insulation values