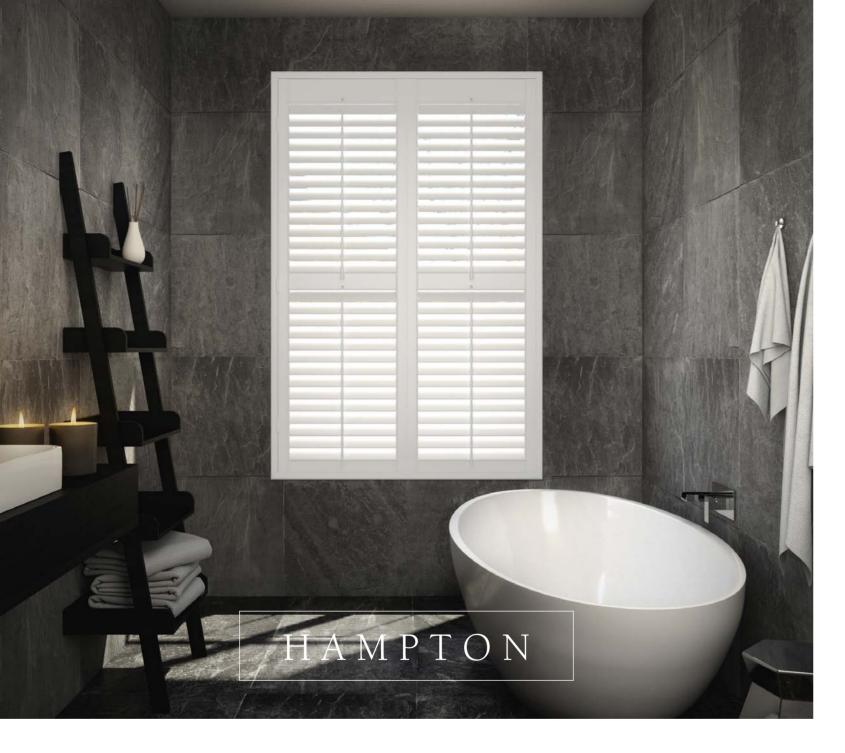

- Fauxwood shutter manufactured from high quality HS Polyvinyl Available in 2 colours: vivid white and silk white
- 2 Louver sizes 63mm, 89mm
- Suitable for most windows designs, very durable & waterproof
- 10-year warranty
- Hampton shutters are manufactured in Northern Ireland, enabling more efficient lead times and express delivery in the UK
- Superior insulation values