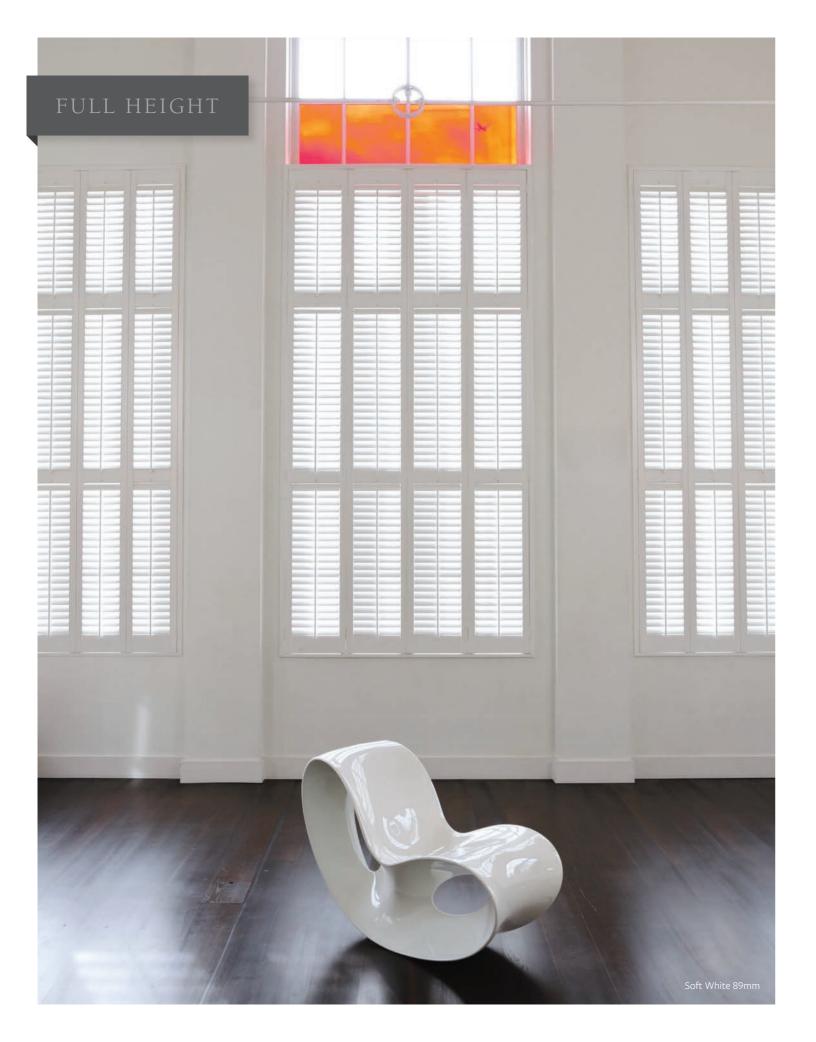

### HANDCRAFTED FOR YOU

Each Santa Fe Shutter is carefully crafted by hand to your specific window measurements and window style. Shaped shutters can perfectly cover many window configurations and sizes enabling your beautiful windows to have an extra inspiring feature.