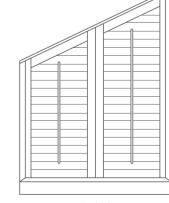

# SHAPED SHUTTERS

Santa Fe Shutters offers a range of shaped shutters that can perfectly fit your window style. \*Available for Nevada, Madison & Vermont shutters.

Oval with Horizontal Louver

Oval Sunburst

Multi Panel Arch

Eyebrow Arch

Racked