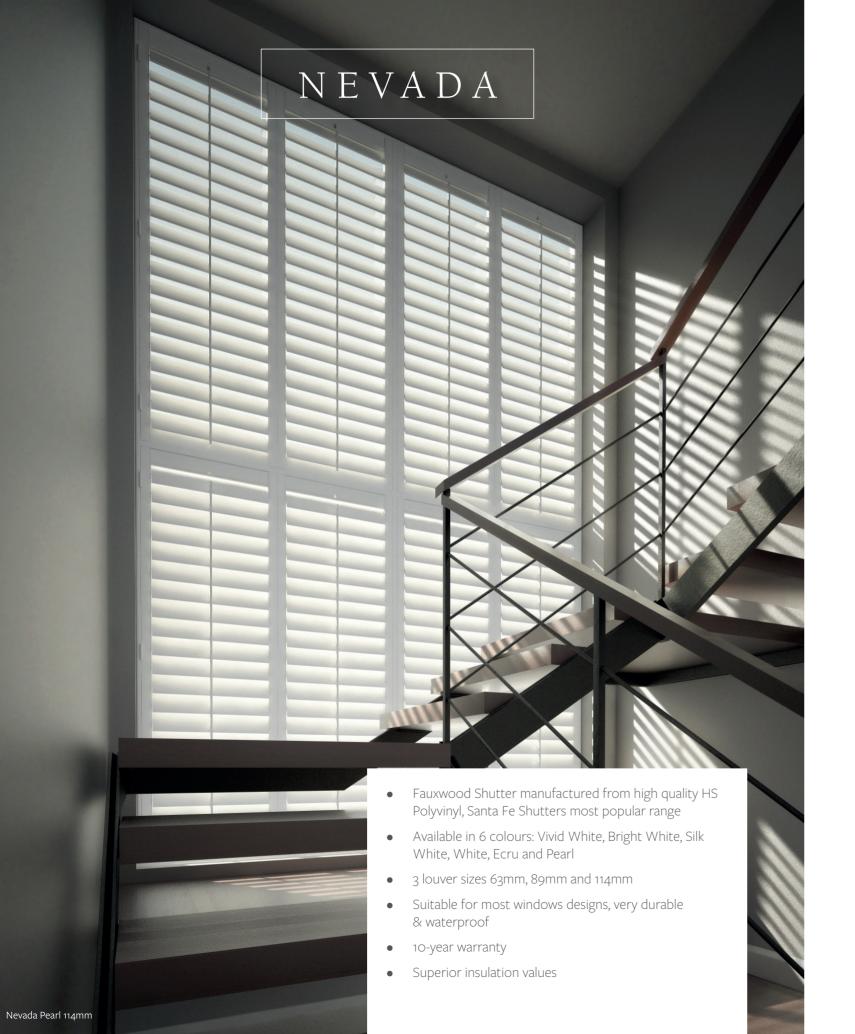

- Fauxwood shutter manufactured from high quality HS Polyvinyl Available in 2 colours: vivid white and silk white
- 2 Louver sizes 63mm, 89mm
- Suitable for most windows designs, very durable & waterproof
- 10-year warranty
- Hampton shutters are manufactured in Northern Ireland, enabling more efficient lead times and express delivery in the UK
- Superior insulation values