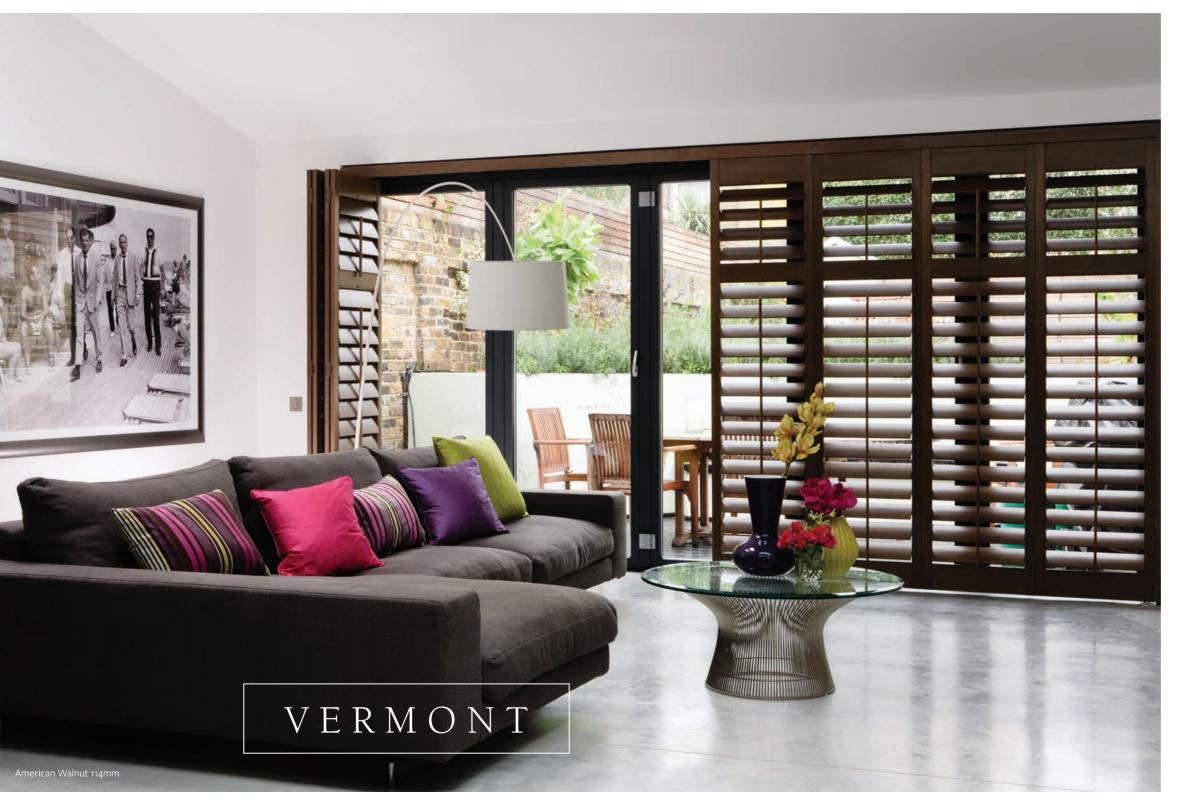

- Premium Basswood shutter range
- Available in 5 interior design inspired paint tones ranging from taupe to black
- 8 Individual wood stains available to showcase the natural beauty of the wood grain
- 4 louver sizes 47mm, 63mm, 89mm & 114mm
- Custom colour is available should your customer desire
- Natural wood offers high insulation values