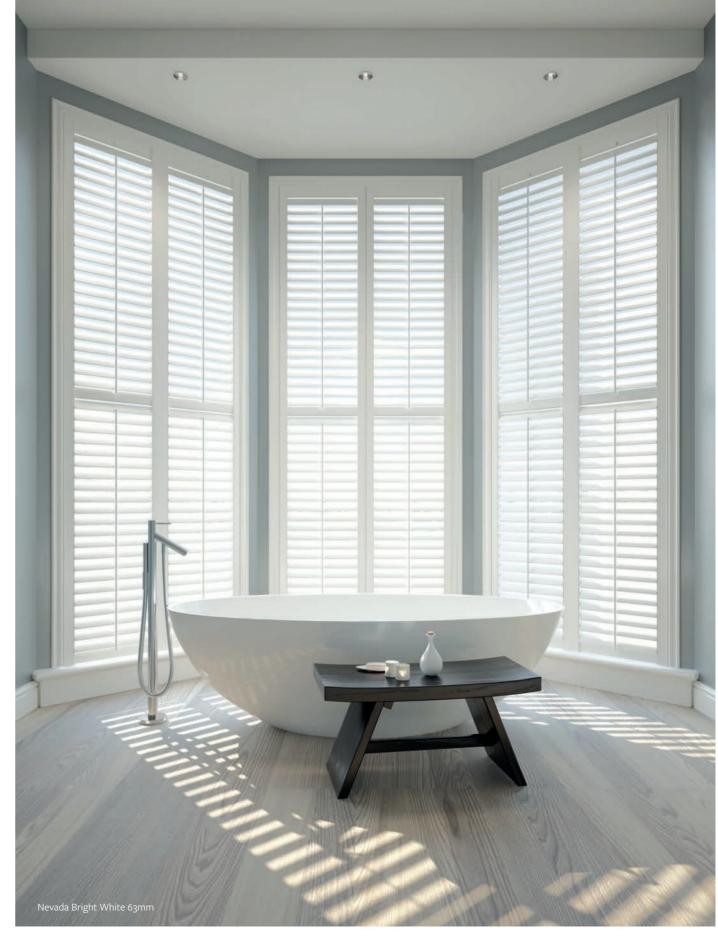

- Fauxwood shutter manufactured from high quality HS Polyvinyl Available in 2 colours: vivid white and silk white
- 2 Louver sizes 63mm, 89mm
- Suitable for most windows designs, very durable & waterproof
- 10-year warranty
- Hampton shutters are manufactured in Northern Ireland, enabling more efficient lead times and express delivery in the UK
- Superior insulation values