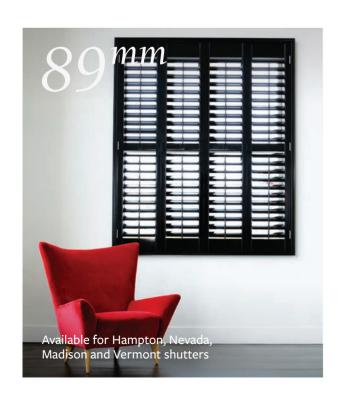

## CHOOSE YOUR BLADE SIZE

There are 4 blades sizes to choose from allowing you to choose the prefect blade size to suit your windows; 47mm, 63mm, 89mm & 114mm