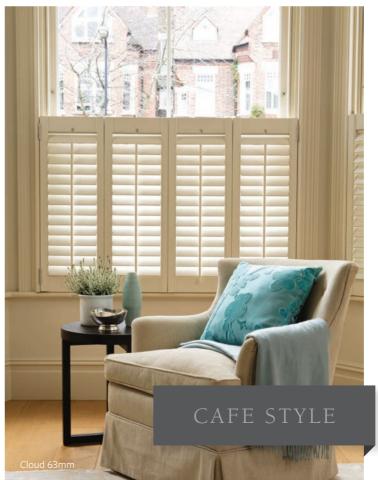

### PRIVACY

Your choice of shutter style allows you to enhance your privacy without sacrificing natural light flow by operating the blades for the top and bottom panels independently. Choosing a café style shutter enables you to have privacy to the bottom half of the window whilst facilitating full light flow through the upper section of the window.