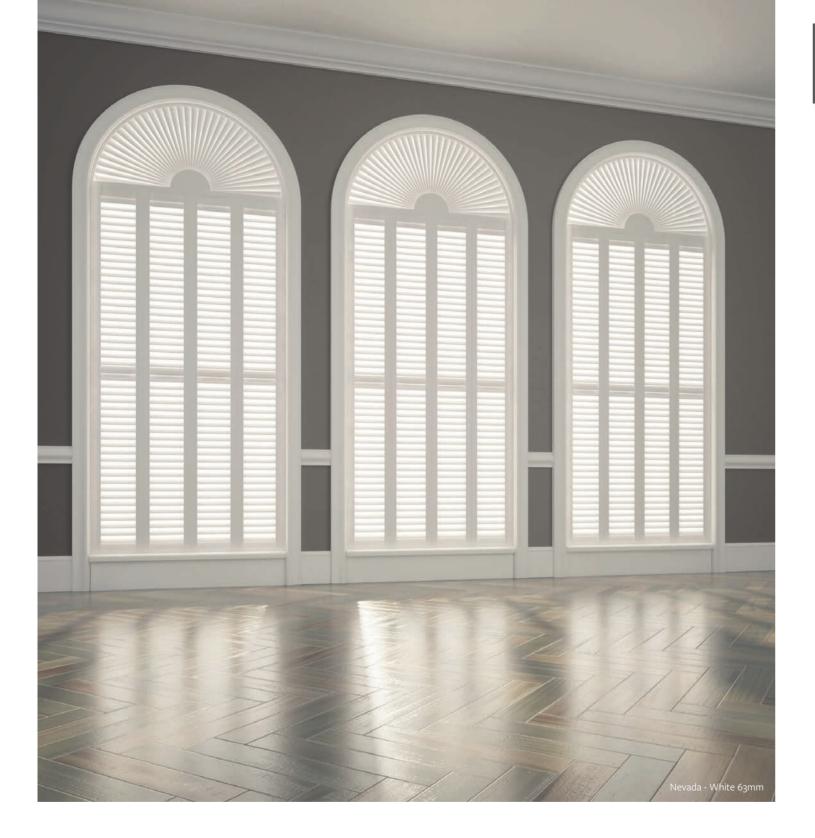

# SHAPED SHUTTERS

Santa Fe Shutters offers a range of shaped shutters that can perfectly fit your window style. \*Available for Nevada, Madison & Vermont shutters.

Oval with Horizontal Louver

Oval Sunburst