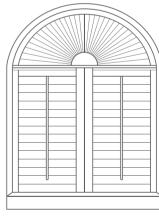

Right Quarter Round Sunburst

Sunburst with Horizontal Louver

Half Round Sunburst

Elongated Eyebrow Sunburst

Eyebrow Sunburst

Sunburst Panel with Frame

Sunburst at top with Divider Strip

Sunburst at top with T - post