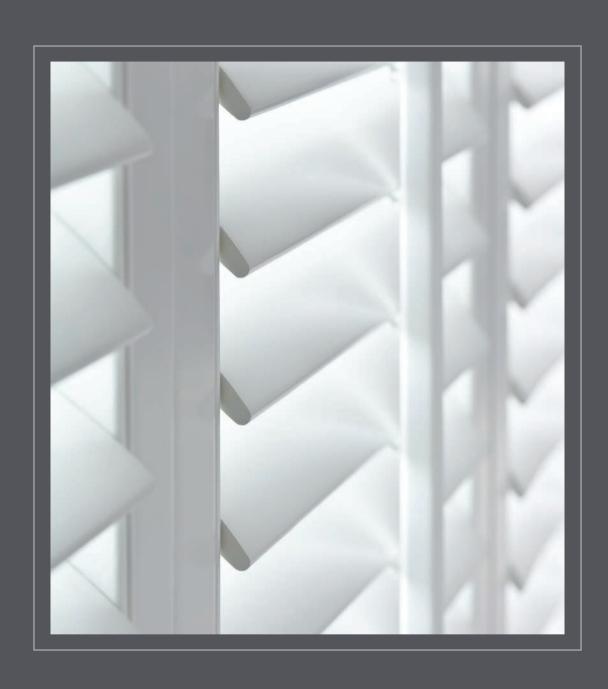

## CHOOSE YOUR BLADE SIZE

There are 4 blades sizes to choose from allowing you to choose the prefect blade size to suit your windows; 47mm, 63mm, 89mm & 114mm