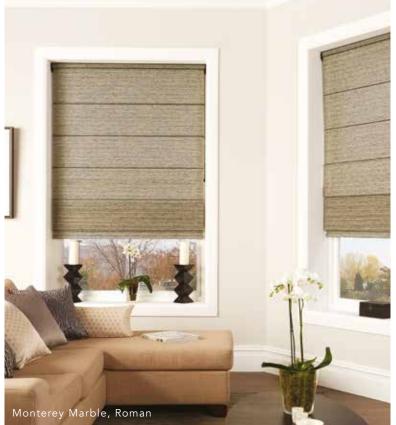

# ROMAN collection

The Louvolite® roman blind is a luxurious window dressing that will transform any interior design scheme. Choose from a large selection of stunning fabrics to create a stylish roman blind.

#### BESPOKE shades

Our impressive roman collection presents a palette of colours to suit all tastes, translucent fabrics to gently filter the sunshine, energy saving fabrics to insulate your home and blackout fabrics to enhance privacy and sleep.