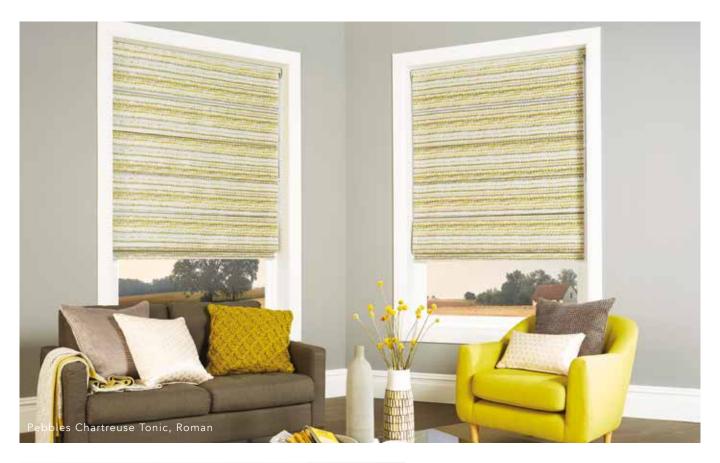

# ROMAN collection

The Louvolite® roman blind is a luxurious window dressing that will transform any interior design scheme. Choose from a large selection of stunning fabrics to create a stylish roman blind.

#### BESPOKE shades

Our impressive roman collection presents a palette of colours to suit all tastes, translucent fabrics to gently filter the sunshine, energy saving fabrics to insulate your home and blackout fabrics to enhance privacy and sleep.