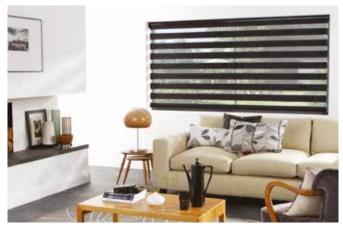

# VISION® collection

Vision<sup>®</sup> is an innovative new window blind featuring two layers of translucent and opaque horizontal striped fabric that glide past each other providing flexibility in shading and a real statement at your window.

The blind can also be raised and lowered just like a roller blind giving you the option of full privacy or a clear view outside.

Louvolite's stunning Vision fabric collection includes a range of textures and tones, subtle metallic shimmers and blackout options too, making these blinds perfect for any room in the home.

### STATEMENT shading

The Vision<sup>®</sup> blind features two layers of fabric, the back moves independently of the front layer allowing the stripes to glide past each other creating an open and closed effect. This allows you to control the levels of light and privacy to suit your needs.