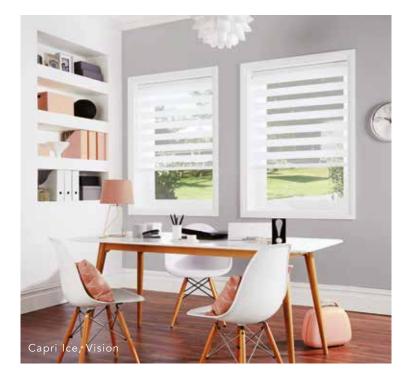

# VISION® collection

Vision<sup>®</sup> is an innovative new window blind featuring two layers of translucent and opaque horizontal striped fabric that glide past each other providing flexibility in shading and a real statement at your window.

The blind can also be raised and lowered just like a roller blind giving you the option of full privacy or a clear view outside.

Louvolite's stunning Vision fabric collection includes a range of textures and tones, subtle metallic shimmers and blackout options too, making these blinds perfect for any room in the home.