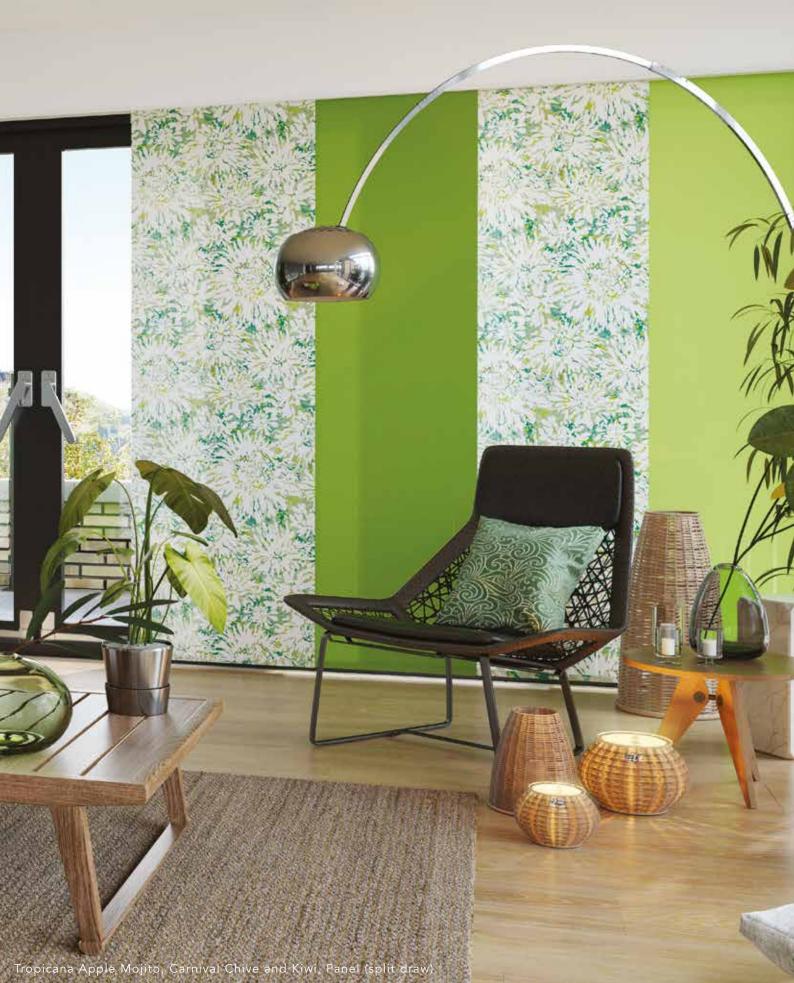

# PANEL collection

Panel blinds are a modern and chic shading solution for larger windows, bi-fold or patio doors and can also be used as room dividers.

The blinds encompass large panels of fabric which stack neatly behind one another when open, allowing maximum light into the room. To control light, reduce glare and increase privacy, simply slide the panels to the required position.

Available in a wide range of exciting prints and textures, panel blinds will transform the look of any room with their contemporary style and sophisticated appearance.

You can create a real statement by combining patterned and plain, or different coloured fabrics to achieve an eye-catching block effect.

You can also choose a side or split draw panel blind to perfectly suit your window's requirements.

Ask your local blind supplier for the Louvolite® panel fabric range.

### C R E A T I V E s p a c e s

A contemporary panel blind is an ideal choice for those who want to make an impact and add something a little different to their interior design scheme. With their flexible nature, they are a fantastic choice for large bi-fold style or patio doors and for smaller windows too.

As well as statement window shades, panel blinds also look stunning as room dividers that can be used to great effect in creating new living spaces within a modern home.