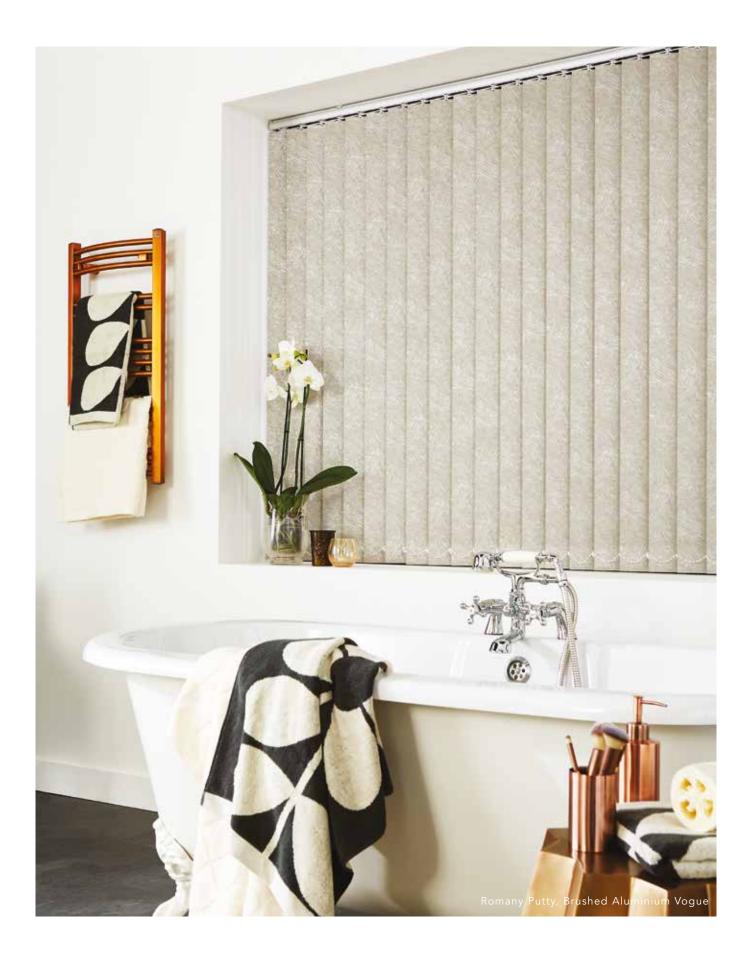

# VERTICAL collection

Vertical blinds offer the ultimate in shading flexibility and privacy along with modern clean lines and stunning fabrics.

Our made to measure Vertical blinds can be drawn neatly to the side to offer you unlimited views, or the louvres can be rotated to allow just the right amount of light into the room to maintain an element of privacy. They are an ideal option for wide windows as well as narrower ones.

Ask your local blind supplier for the Louvolite® vertical fabric range.

ICE WHITE

CHAMPAGNE GOLD

BRUSHED ALUMINIUM

ESPRESSO BROWN