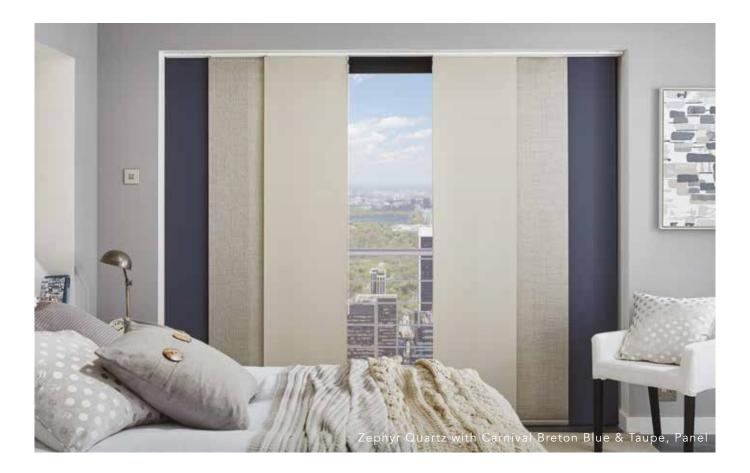

# PANEL collection

Panel blinds are a modern and chic shading solution for larger windows, bi-fold or patio doors and can also be used as room dividers.

The blinds encompass large panels of fabric which stack neatly behind one another when open, allowing maximum light into the room. To control light, reduce glare and increase privacy, simply slide the panels to the required position.

Available in a wide range of exciting prints and textures, panel blinds will transform the look of any room with their contemporary style and sophisticated appearance.

You can create a real statement by combining patterned and plain, or different coloured fabrics to achieve an eye-catching block effect.

You can also choose a side or split draw panel blind to perfectly suit your window's requirements.

Ask your local blind supplier for the Louvolite® panel fabric range.