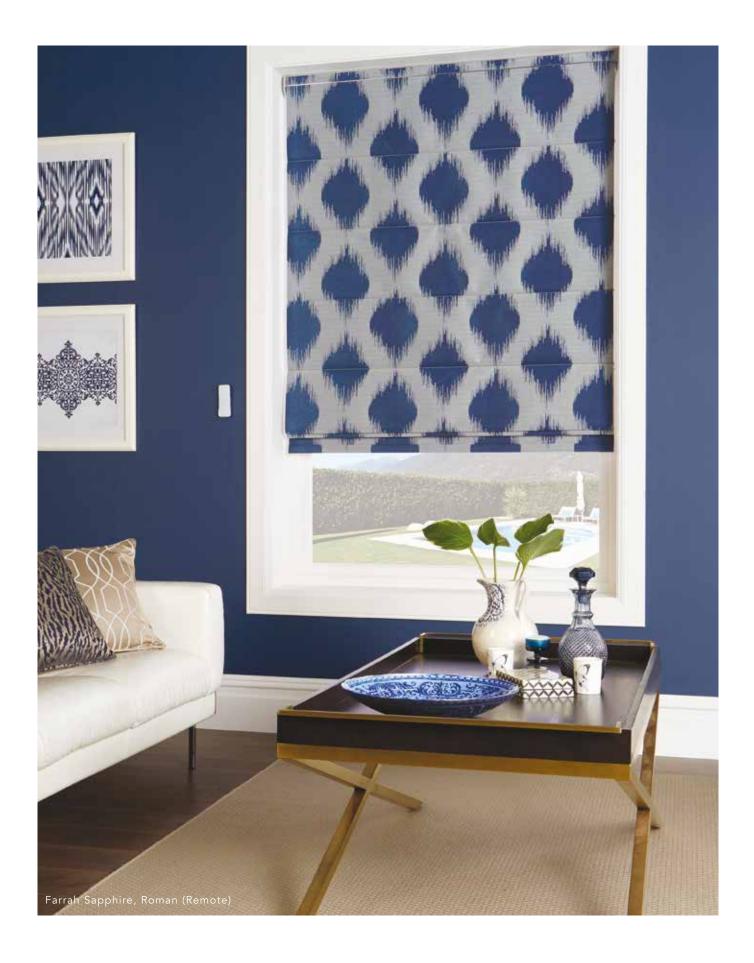

# ROMAN collection

The Louvolite® roman blind is a luxurious window dressing that will transform any interior design scheme. Choose from a large selection of stunning fabrics to create a stylish roman blind.

More streamlined in design than a traditional soft cloth roman, the Louvolite system offers a sleek alternative and the ability to operate the blind with either a chain or with Louvolite One Touch® motorisation.

The Louvolite<sup>®</sup> roman blind is the modern way to display this classic window shade in your home.

Ask your local blind supplier for the Louvolite® roman fabric range.

Collina Moonlight Mink, Roman