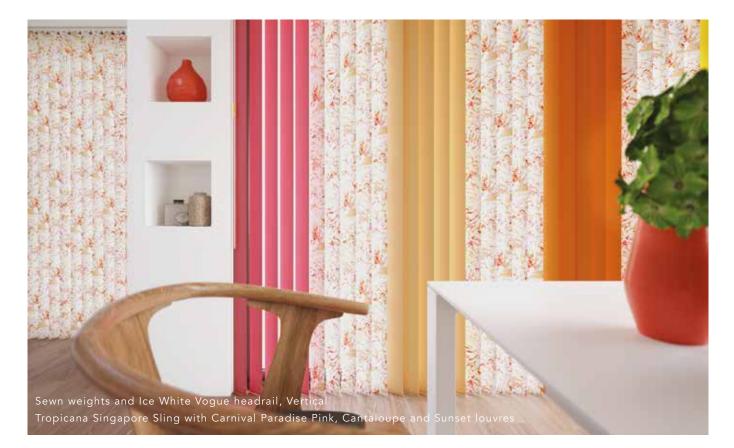

# VERTICAL collection

Vertical blinds offer the ultimate in shading flexibility and privacy along with modern clean lines and stunning fabrics.

Our made to measure Vertical blinds can be drawn neatly to the side to offer you unlimited views, or the louvres can be rotated to allow just the right amount of light into the room to maintain an element of privacy. They are an ideal option for wide windows as well as narrower ones.

There are fabrics within our range to suit every room, colour scheme and shading requirement, whether it be a light filtering, dimout or blackout fabric.

The contemporary new Louvolite® vertical blind fabric collection has been designed to allow you to add your own style and personality to your blind, by mixing and matching patterned, plain and textured fabrics, to create a statement feature blind.

Ask your local blind supplier for the Louvolite® vertical fabric range.

ICE WHITE

CHAMPAGNE GOLD

BRUSHED ALUMINIUM

ESPRESSO BROWN