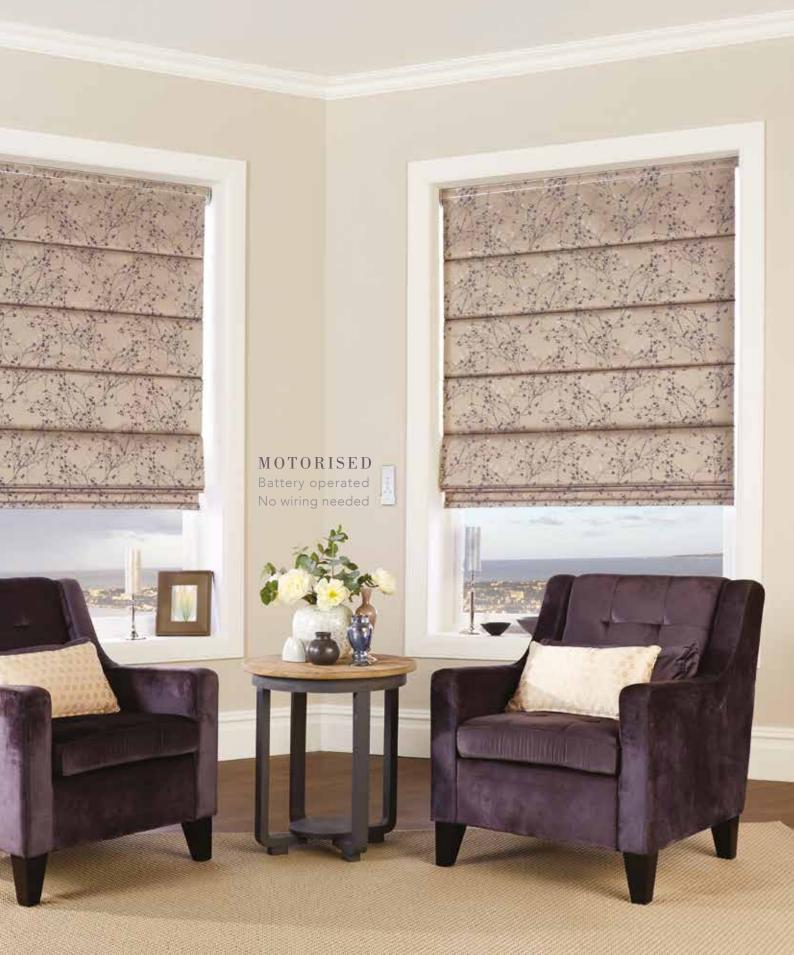

### MOTORISED window blind collection

roller | roman | vision<sup>®</sup> | visage<sup>®</sup>

Louvolite<sup>®</sup> is proud to offer an innovative new range of battery operated and mains powered window blinds. Louvolite One Touch<sup>®</sup> makes luxury affordable with motorisation that is accessible to all.

Make an impression with stunning window blinds that can be operated at the touch of a button. Simple, convenient and easy to use, the Louvolite One Touch<sup>®</sup> blinds are operated either by a sleek and unique wand that hangs neatly next to the blind or by a remote control that allows you to operate a number of blinds at a time, depending on your requirements.

The rechargeable battery powered solutions remove the need for mains wiring, making it easy to install and without disruption to your home decoration.

There is no better way to make a contemporary style statement in your home.