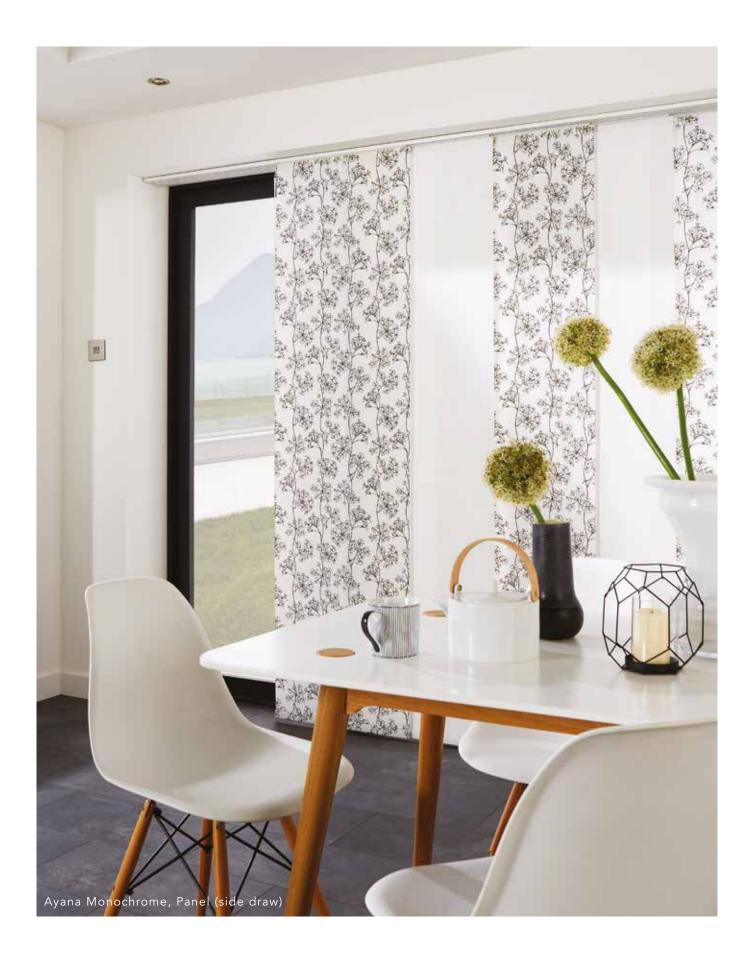

# PANEL collection

Panel blinds are a modern and chic shading solution for larger windows, bi-fold or patio doors and can also be used as room dividers.

The blinds encompass large panels of fabric which stack neatly behind one another when open, allowing maximum light into the room. To control light, reduce glare and increase privacy, simply slide the panels to the required position.

Available in a wide range of exciting prints and textures, panel blinds will transform the look of any room with their contemporary style and sophisticated appearance.

You can create a real statement by combining patterned and plain, or different coloured fabrics to achieve an eye-catching block effect.

You can also choose a side or split draw panel blind to perfectly suit your window's requirements.

Ask your local blind supplier for the Louvolite® panel fabric range.