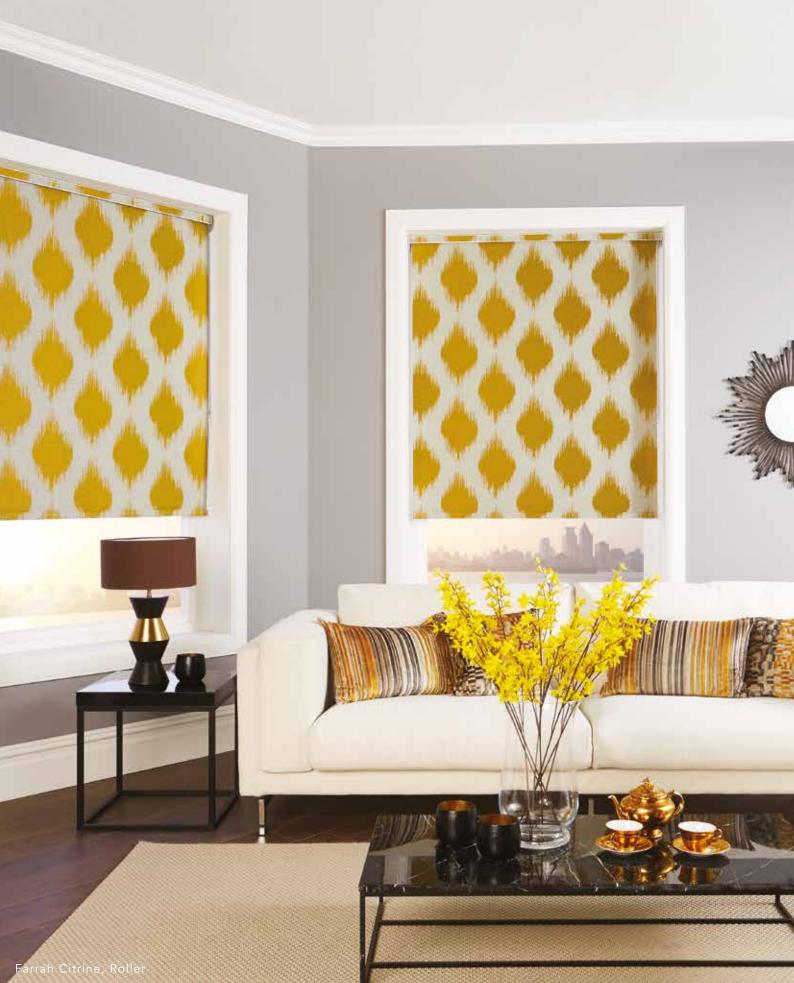

# ROLLER collection

Roller blinds are ideal window shades for any room in the home. The Louvolite® collection offers you the perfect range of fabrics to choose from, with high end lustres for living rooms, stylish blackouts for bedrooms and moisture resistant prints for bathrooms and kitchens.

Roller blinds can be operated manually, or you have the option to motorise them with the addition of Louvolite One Touch®, which makes luxury affordable.

You can also add finishing touches to complete the look; metallic and coloured headrail cassettes and bottom bars create a feature by coordinating or contrasting with your chosen fabric.

Decorative scallops, braids, pulls and poles give you another way of personalising your blind. Refer to the back of this brochure for further details.

Ask your local blind supplier for the Louvolite® roller fabric range.