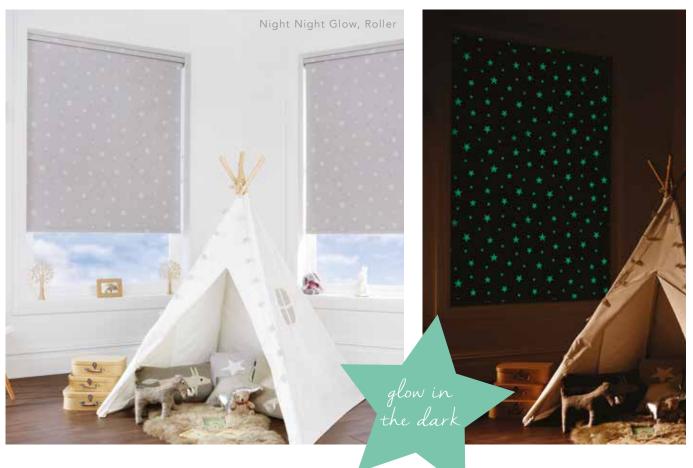

### MODERN living

A contemporary home isn't complete without a designer focal point at the window and impressive new technology.

Whether you choose a clean and simple plain fabric, statement print or an up to the minute glow in the dark option for your home, your blind can be enhanced by being operated at the touch of a button with Louvolite One Touch® motorisation at your finger tips.