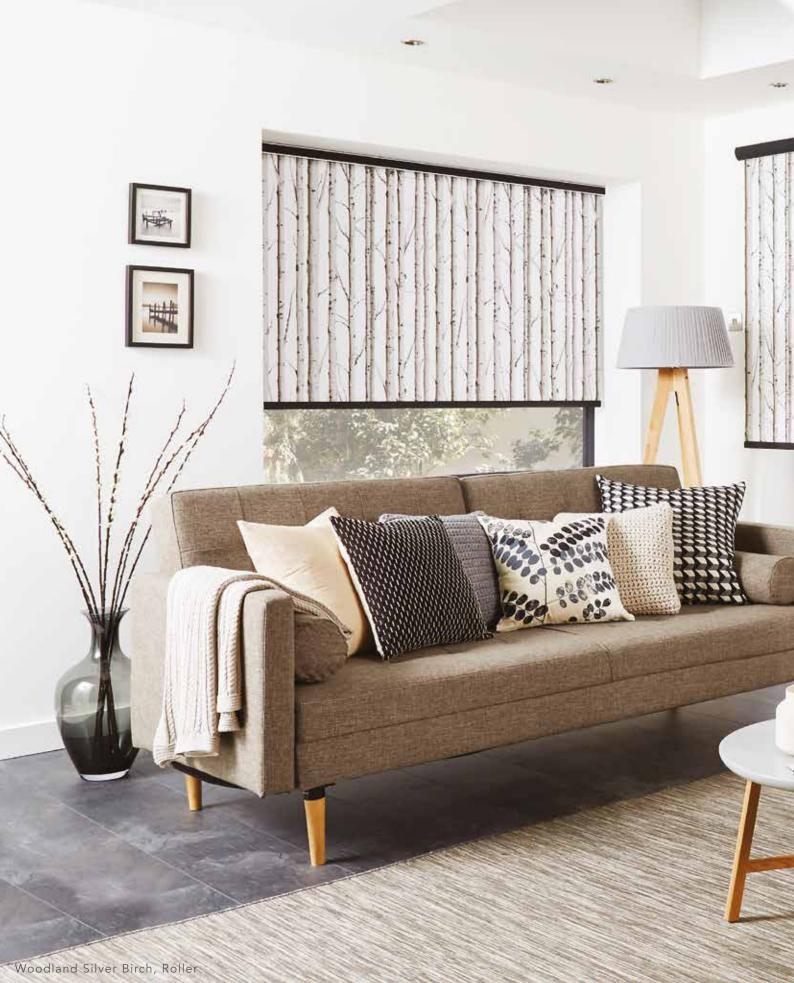

# ROLLER collection

Roller blinds are ideal window shades for any room in the home. The Louvolite® collection offers you the perfect range of fabrics to choose from, with high end lustres for living rooms, stylish blackouts for bedrooms and moisture resistant prints for bathrooms and kitchens.

Roller blinds can be operated manually, or you have the option to motorise them with the addition of Louvolite One Touch®, which makes luxury affordable.

You can also add finishing touches to complete the look; metallic and coloured headrail cassettes and bottom bars create a feature by coordinating or contrasting with your chosen fabric.

Decorative scallops, braids, pulls and poles give you another way of personalising your blind. Refer to the back of this brochure for further details.

Ask your local blind supplier for the Louvolite® roller fabric range.