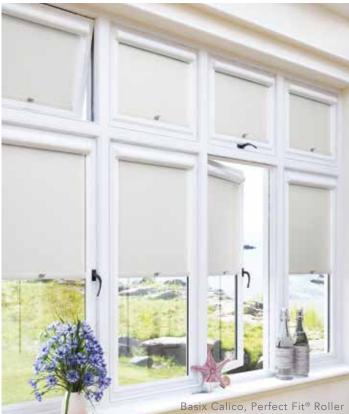

# PERFECT FIT® collection

roller | pleated | cellular | venetian

Louvolite Perfect Fit<sup>®</sup> is a revolutionary shading solution for uPVC windows and doors. It is unique because the window blind fits neatly into a discreet frame, which is clicked into the uPVC and moves with the window or door when it is tilted, opened or closed.

You have the option of a roller, pleated, cellular or venetian blind within the Perfect Fit<sup>®</sup> system, all offered in a gorgeous range of colours and finishes.

Louvolite Perfect Fit<sup>®</sup> is available in a number of colours that have been designed to match your uPVC windows and doors perfectly.

### STYLISH simplicity

Louvolite Perfect Fit<sup>®</sup> roller, pleated, cellular and venetian blinds are ideal solutions for uPVC windows and doors, conservatories and orangeries.

The blinds can be clicked into place, meaning that no drilling or screwing into your uPVC frames is required, making it a quick and clean installation.

Perfect Fit<sup>®</sup> enables clutter free window sills and easy cleaning thanks to the removable frames.

Perfect Fit<sup>®</sup> hugely reduce the gaps at the edge of the blind meaning that very little light can be let in. They are a great option for little ones as they are of course completely child safe, as there are no loose cords or loops.