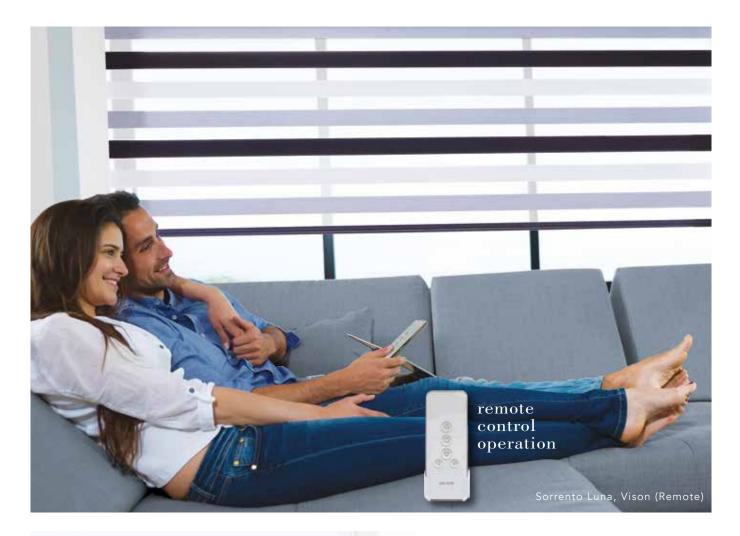

# VISION® collection

Vision<sup>®</sup> is an innovative new window blind featuring two layers of translucent and opaque horizontal striped fabric that glide past each other providing flexibility in shading and a real statement at your window.

The blind can also be raised and lowered just like a roller blind giving you the option of full privacy or a clear view outside.

Louvolite's stunning Vision fabric collection includes a range of textures and tones, subtle metallic shimmers and blackout options too, making these blinds perfect for any room in the home.

### STATEMENT shading

The Vision<sup>®</sup> blind features two layers of fabric, the back moves independently of the front layer allowing the stripes to glide past each other creating an open and closed effect. This allows you to control the levels of light and privacy to suit your needs.

In one continual movement the blind can be raised or fully closed for maximum privacy.

All positions are operated by a single action, either with a manual chain or with Louvolite One Touch® motorisation.