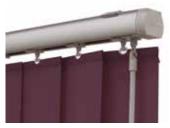

# VERTICAL collection

Vertical blinds offer the ultimate in shading flexibility and privacy along with modern clean lines and stunning fabrics.

Our made to measure Vertical blinds can be drawn neatly to the side to offer you unlimited views, or the louvres can be rotated to allow just the right amount of light into the room to maintain an element of privacy. They are an ideal option for wide windows as well as narrower ones.

There are fabrics within our range to suit every room, colour scheme and shading requirement, whether it be a light filtering, dimout or blackout fabric.

The contemporary new Louvolite® vertical blind fabric collection has been designed to allow you to add your own style and personality to your blind, by mixing and matching patterned, plain and textured fabrics, to create a statement feature blind.