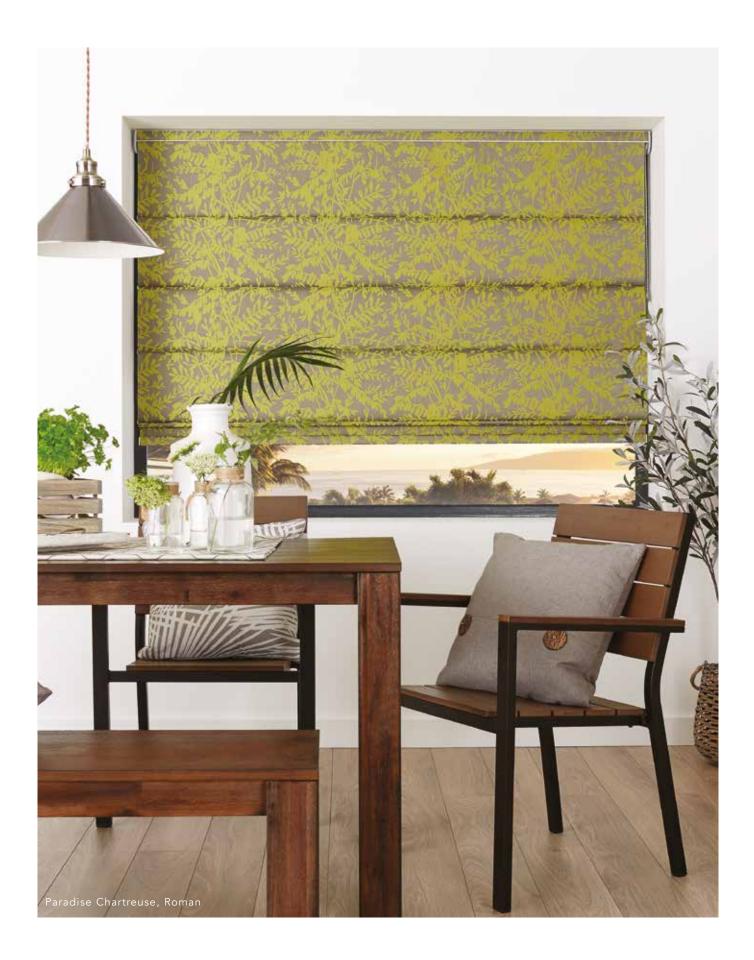

# ROMAN collection

The Louvolite® roman blind is a luxurious window dressing that will transform any interior design scheme. Choose from a large selection of stunning fabrics to create a stylish roman blind.

More streamlined in design than a traditional soft cloth roman, the Louvolite system offers a sleek alternative and the ability to operate the blind with either a chain or with Louvolite One Touch® motorisation.

The Louvolite<sup>®</sup> roman blind is the modern way to display this classic window shade in your home.

Ask your local blind supplier for the Louvolite® roman fabric range.

Collina Moonlight Mink, Roman