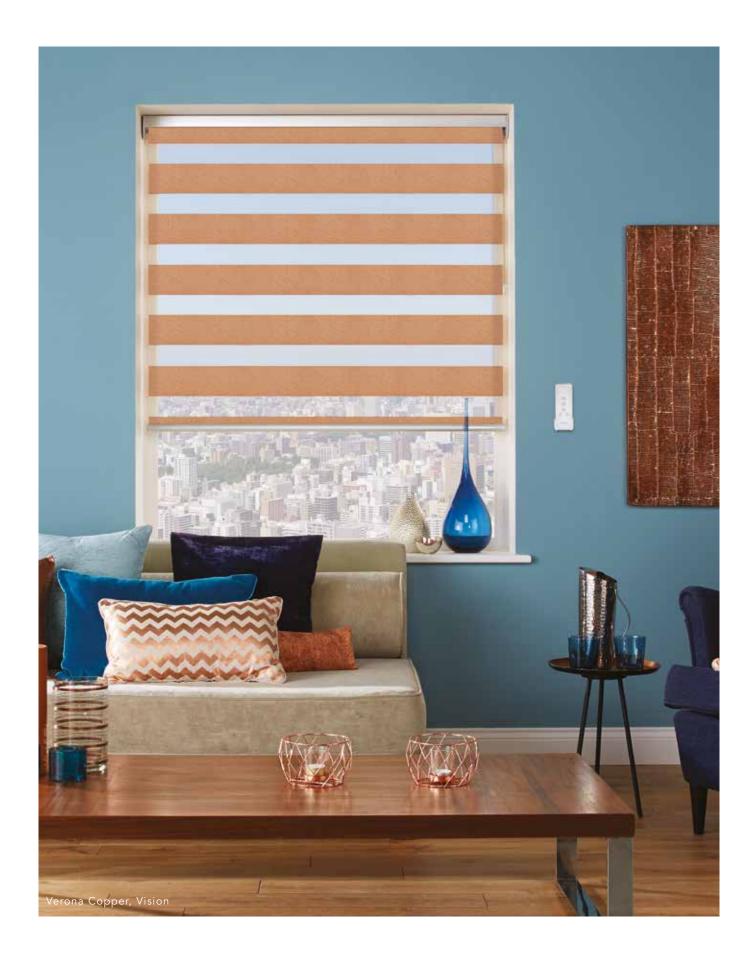

# VISION® collection

Vision<sup>®</sup> is an innovative new window blind featuring two layers of translucent and opaque horizontal striped fabric that glide past each other providing flexibility in shading and a real statement at your window.

The blind can also be raised and lowered just like a roller blind giving you the option of full privacy or a clear view outside.

Louvolite's stunning Vision fabric collection includes a range of textures and tones, subtle metallic shimmers and blackout options too, making these blinds perfect for any room in the home.

You can of course create even more of a feature and bespoke your blind by choosing a coordinating or contrasting headrail cassette and bottom bar.

Ask your local blind supplier for the Louvolite® Vision® fabric range.