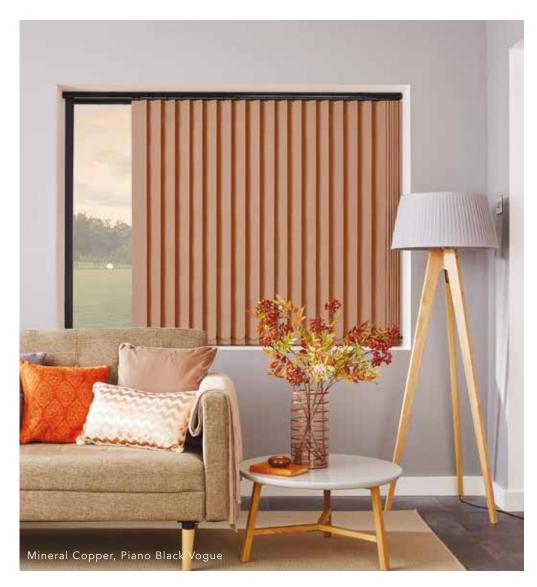

# VERTICAL collection

Vertical blinds offer the ultimate in shading flexibility and privacy along with modern clean lines and stunning fabrics.

Our made to measure Vertical blinds can be drawn neatly to the side to offer you unlimited views, or the louvres can be rotated to allow just the right amount of light into the room to maintain an element of privacy. They are an ideal option for wide windows as well as narrower ones.

Ask your local blind supplier for the Louvolite® vertical fabric range.

ICE WHITE

CHAMPAGNE GOLD

BRUSHED ALUMINIUM

ESPRESSO BROWN