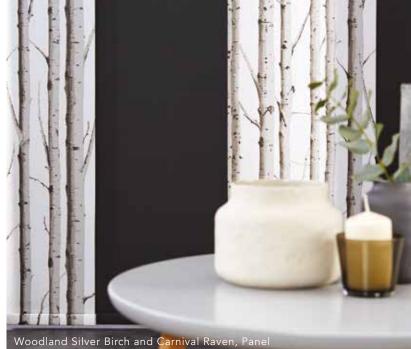

# PANEL collection

Panel blinds are a modern and chic shading solution for larger windows, bi-fold or patio doors and can also be used as room dividers.

The blinds encompass large panels of fabric which stack neatly behind one another when open, allowing maximum light into the room. To control light, reduce glare and increase privacy, simply slide the panels to the required position.

Available in a wide range of exciting prints and textures, panel blinds will transform the look of any room with their contemporary style and sophisticated appearance.

You can create a real statement by combining patterned and plain, or different coloured fabrics to achieve an eye-catching block effect.

You can also choose a side or split draw panel blind to perfectly suit your window's requirements.

Ask your local blind supplier for the Louvolite® panel fabric range.