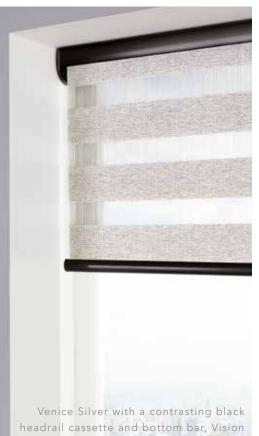

# VISION® collection

Vision<sup>®</sup> is an innovative new window blind featuring two layers of translucent and opaque horizontal striped fabric that glide past each other providing flexibility in shading and a real statement at your window.

The blind can also be raised and lowered just like a roller blind giving you the option of full privacy or a clear view outside.

Louvolite's stunning Vision fabric collection includes a range of textures and tones, subtle metallic shimmers and blackout options too, making these blinds perfect for any room in the home.

You can of course create even more of a feature and bespoke your blind by choosing a coordinating or contrasting headrail cassette and bottom bar.

Ask your local blind supplier for the Louvolite® Vision® fabric range.