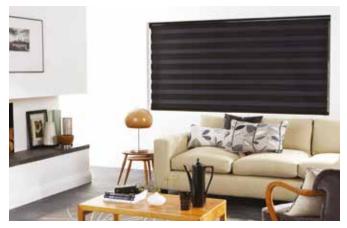

# VISION® collection

Vision<sup>®</sup> is an innovative new window blind featuring two layers of translucent and opaque horizontal striped fabric that glide past each other providing flexibility in shading and a real statement at your window.

The blind can also be raised and lowered just like a roller blind giving you the option of full privacy or a clear view outside.

Louvolite's stunning Vision fabric collection includes a range of textures and tones, subtle metallic shimmers and blackout options too, making these blinds perfect for any room in the home.

### STATEMENT shading

The Vision<sup>®</sup> blind features two layers of fabric, the back moves independently of the front layer allowing the stripes to glide past each other creating an open and closed effect. This allows you to control the levels of light and privacy to suit your needs.