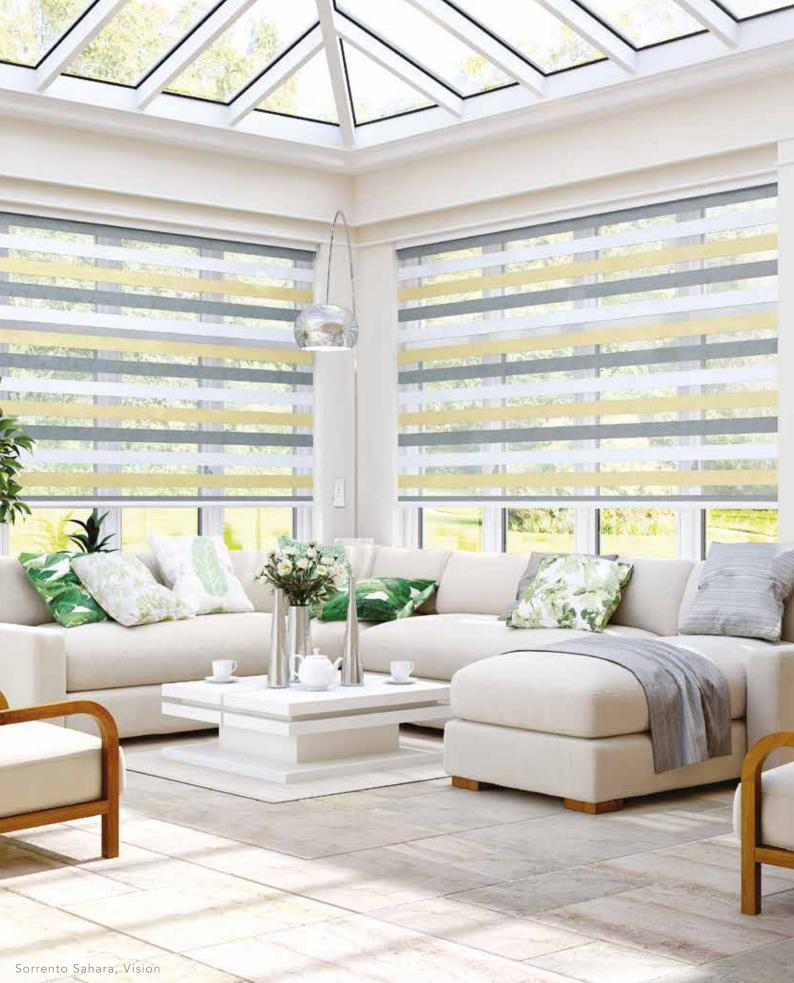

# VISION® collection

Vision<sup>®</sup> is an innovative new window blind featuring two layers of translucent and opaque horizontal striped fabric that glide past each other providing flexibility in shading and a real statement at your window.

The blind can also be raised and lowered just like a roller blind giving you the option of full privacy or a clear view outside.

Louvolite's stunning Vision fabric collection includes a range of textures and tones, subtle metallic shimmers and blackout options too, making these blinds perfect for any room in the home.

### STATEMENT shading

The Vision<sup>®</sup> blind features two layers of fabric, the back moves independently of the front layer allowing the stripes to glide past each other creating an open and closed effect. This allows you to control the levels of light and privacy to suit your needs.