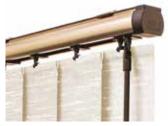

# PANEL collection

Panel blinds are a modern and chic shading solution for larger windows, bi-fold or patio doors and can also be used as room dividers.

The blinds encompass large panels of fabric which stack neatly behind one another when open, allowing maximum light into the room. To control light, reduce glare and increase privacy, simply slide the panels to the required position.

Available in a wide range of exciting prints and textures, panel blinds will transform the look of any room with their contemporary style and sophisticated appearance.

You can create a real statement by combining patterned and plain, or different coloured fabrics to achieve an eye-catching block effect.