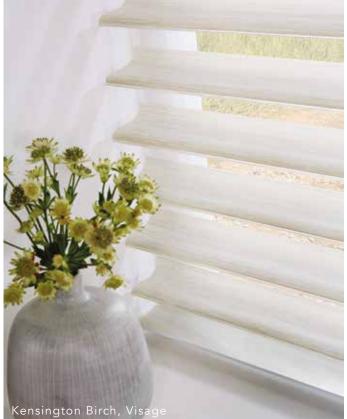

# VISAGE® collection

- Add a touch of style and luxury to your room with Visage<sup>®</sup>, a brand new window blind that revolutionises the way light and privacy is controlled, bringing a soft and soothing ambience to your room.
- The beautiful and decorative Visage blind forms a superior window furnishing that brings a feeling of warmth and security into your home through its soft undulating design and unique operation.
- This brand new fabric collection features up to the minute colours, from sophisticated neutrals to earthy warm tones and eye catching brights, there's an option for everyone.

### ENJOY the view

Visage<sup>®</sup> blinds are made up of two layers of soft fabric connected by horizontal sheer vanes that gently filter sunlight whilst maintaining different levels of privacy and UV protection as the blind is raised or lowered.

The blind can be fully raised to give a clear view to the outside, it can be fully lowered with the sheer vanes aligned to control the light and retain a view with some privacy during the day, or it can be completely closed for total privacy in the evening.