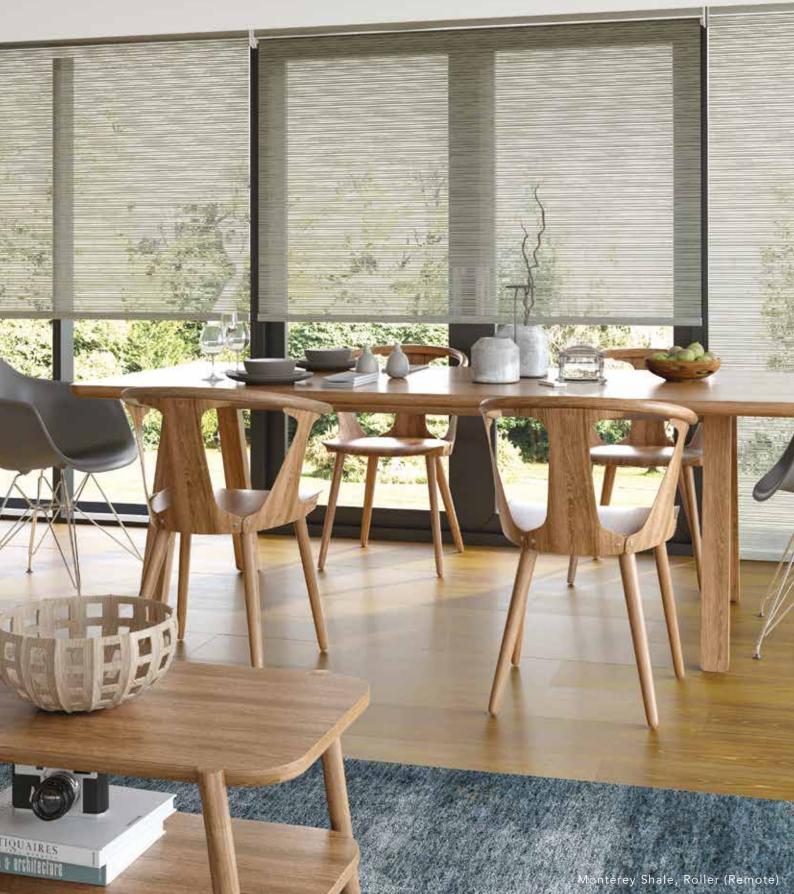

# ROLLER collection

Roller blinds are ideal window shades for any room in the home. The Louvolite® collection offers you the perfect range of fabrics to choose from, with high end lustres for living rooms, stylish blackouts for bedrooms and moisture resistant prints for bathrooms and kitchens.

Roller blinds can be operated manually, or you have the option to motorise them with the addition of Louvolite One Touch®, which makes luxury affordable.

You can also add finishing touches to complete the look; metallic and coloured headrail cassettes and bottom bars create a feature by coordinating or contrasting with your chosen fabric.

### MODERN living

A contemporary home isn't complete without a designer focal point at the window and impressive new technology.

Whether you choose a clean and simple plain fabric, statement print or an up to the minute glow in the dark option for your home, your blind can be enhanced by being operated at the touch of a button with Louvolite One Touch® motorisation at your finger tips.