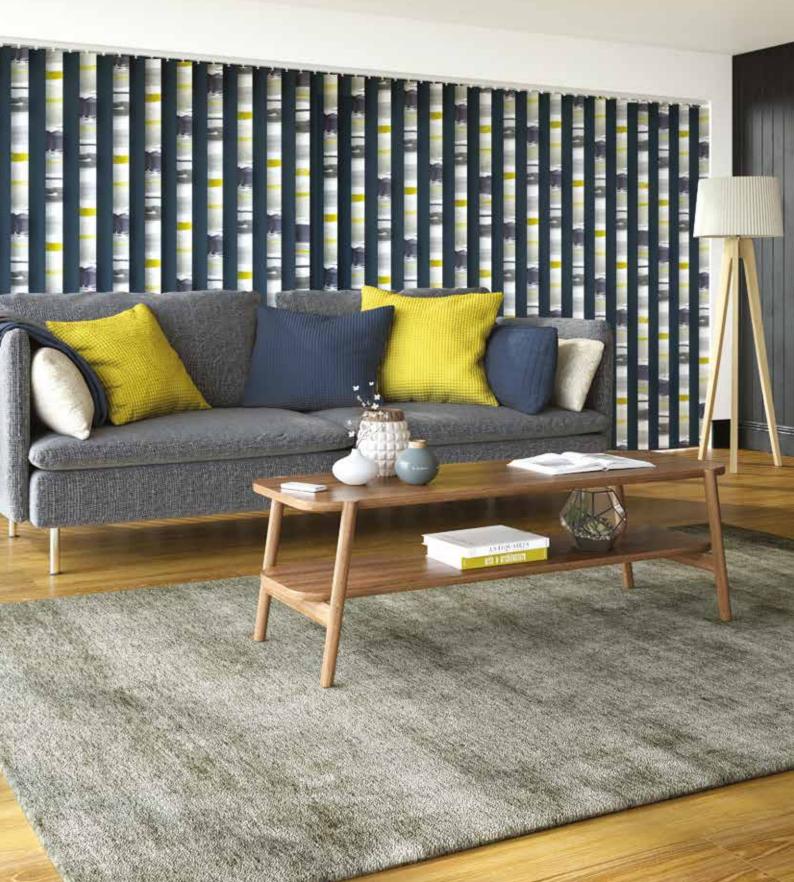

# VERTICAL collection

Vertical blinds offer the ultimate in shading flexibility and privacy along with modern clean lines and stunning fabrics.

Our made to measure Vertical blinds can be drawn neatly to the side to offer you unlimited views, or the louvres can be rotated to allow just the right amount of light into the room to maintain an element of privacy. They are an ideal option for wide windows as well as narrower ones.

There are fabrics within our range to suit every room, colour scheme and shading requirement, whether it be a light filtering, dimout or blackout fabric.

The contemporary new Louvolite® vertical blind fabric collection has been designed to allow you to add your own style and personality to your blind, by mixing and matching patterned, plain and textured fabrics, to create a statement feature blind.