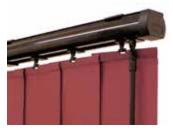

# VERTICAL collection

Vertical blinds offer the ultimate in shading flexibility and privacy along with modern clean lines and stunning fabrics.

Our made to measure Vertical blinds can be drawn neatly to the side to offer you unlimited views, or the louvres can be rotated to allow just the right amount of light into the room to maintain an element of privacy. They are an ideal option for wide windows as well as narrower ones.

There are fabrics within our range to suit every room, colour scheme and shading requirement, whether it be a light filtering, dimout or blackout fabric.

The contemporary new Louvolite® vertical blind fabric collection has been designed to allow you to add your own style and personality to your blind, by mixing and matching patterned, plain and textured fabrics, to create a statement feature blind.

Ask your local blind supplier for the Louvolite® vertical fabric range.

ICE WHITE

CHAMPAGNE GOLD

BRUSHED ALUMINIUM

ESPRESSO BROWN