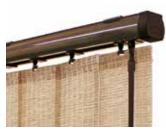

# PANEL collection

Panel blinds are a modern and chic shading solution for larger windows, bi-fold or patio doors and can also be used as room dividers.

The blinds encompass large panels of fabric which stack neatly behind one another when open, allowing maximum light into the room. To control light, reduce glare and increase privacy, simply slide the panels to the required position.

Available in a wide range of exciting prints and textures, panel blinds will transform the look of any room with their contemporary style and sophisticated appearance.

You can create a real statement by combining patterned and plain, or different coloured fabrics to achieve an eye-catching block effect.