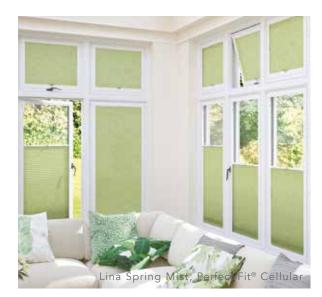

### CLASSIC calming tones

Our exclusive pleated and cellular blind fabrics will provide you with the ideal combination of performance and style. Choose pleated or cellular Perfect Fit® on double glazed windows, doors and conservatories for additional privacy.

# PERFECT FIT® collection

roller | pleated | cellular | venetian

Louvolite Perfect Fit<sup>®</sup> is a revolutionary shading solution for uPVC windows and doors. It is unique because the window blind fits neatly into a discreet frame, which is clicked into the uPVC and moves with the window or door when it is tilted, opened or closed.

You have the option of a roller, pleated, cellular or venetian blind within the Perfect Fit<sup>®</sup> system, all offered in a gorgeous range of colours and finishes.

Louvolite Perfect Fit<sup>®</sup> is available in a number of colours that have been designed to match your uPVC windows and doors perfectly.