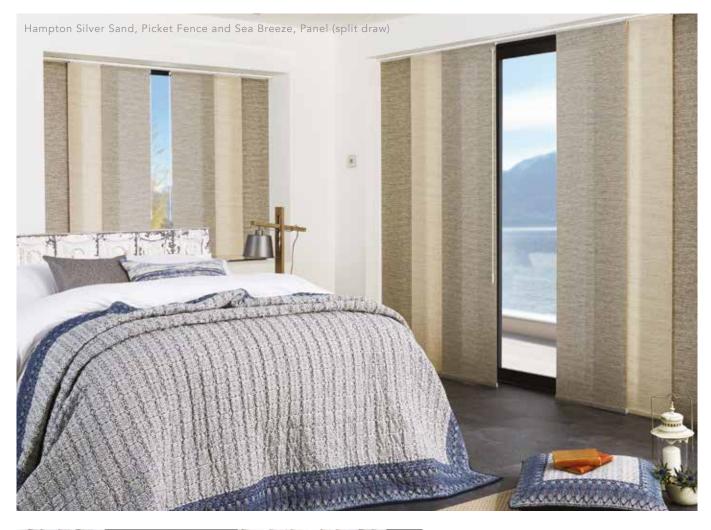

# PANEL collection

Panel blinds are a modern and chic shading solution for larger windows, bi-fold or patio doors and can also be used as room dividers.

The blinds encompass large panels of fabric which stack neatly behind one another when open, allowing maximum light into the room. To control light, reduce glare and increase privacy, simply slide the panels to the required position.

Available in a wide range of exciting prints and textures, panel blinds will transform the look of any room with their contemporary style and sophisticated appearance.

You can create a real statement by combining patterned and plain, or different coloured fabrics to achieve an eye-catching block effect.

You can also choose a side or split draw panel blind to perfectly suit your window's requirements.

Ask your local blind supplier for the Louvolite® panel fabric range.