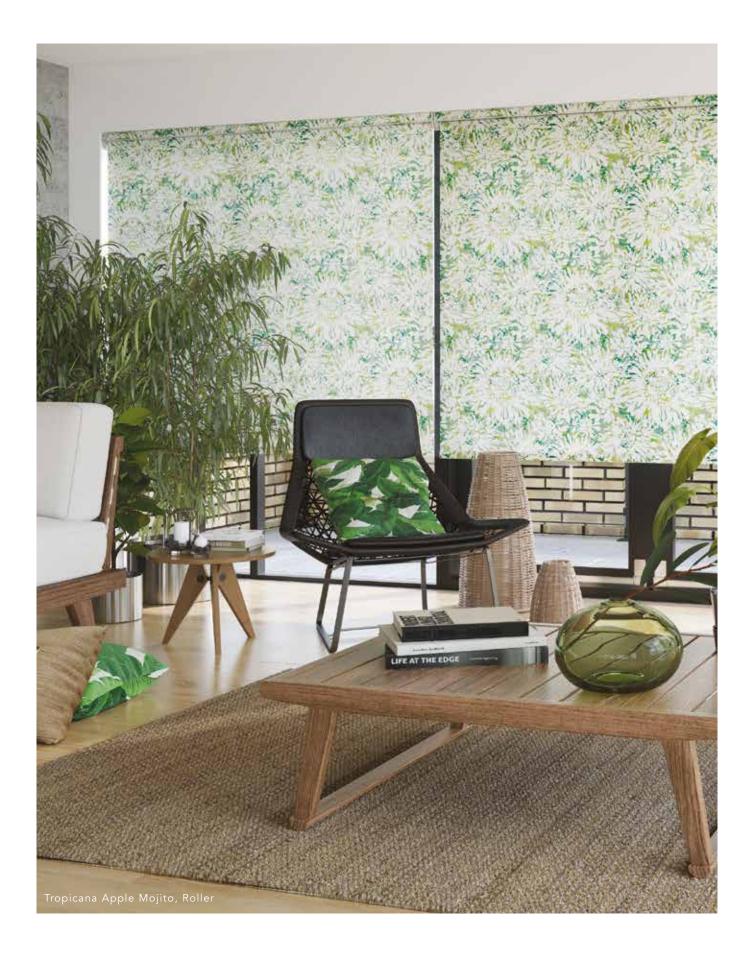

# ROLLER collection

Roller blinds are ideal window shades for any room in the home. The Louvolite® collection offers you the perfect range of fabrics to choose from, with high end lustres for living rooms, stylish blackouts for bedrooms and moisture resistant prints for bathrooms and kitchens.

Roller blinds can be operated manually, or you have the option to motorise them with the addition of Louvolite One Touch®, which makes luxury affordable.

You can also add finishing touches to complete the look; metallic and coloured headrail cassettes and bottom bars create a feature by coordinating or contrasting with your chosen fabric.

### MODERN living

A contemporary home isn't complete without a designer focal point at the window and impressive new technology.

Whether you choose a clean and simple plain fabric, statement print or an up to the minute glow in the dark option for your home, your blind can be enhanced by being operated at the touch of a button with Louvolite One Touch® motorisation at your finger tips.