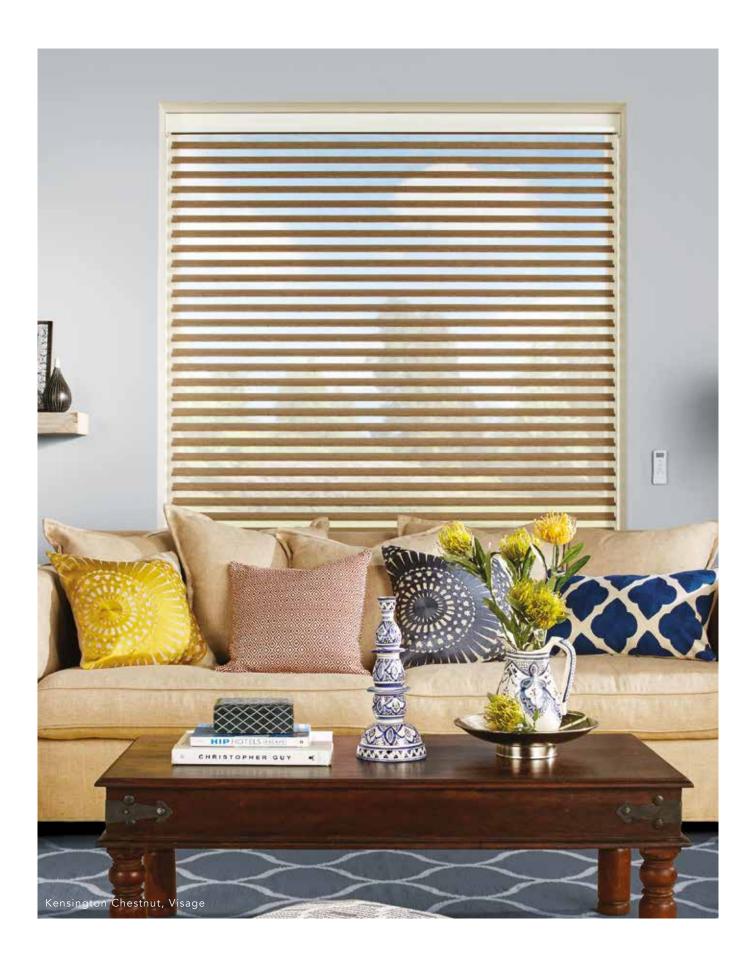

# VISAGE® collection

- Add a touch of style and luxury to your room with Visage<sup>®</sup>, a brand new window blind that revolutionises the way light and privacy is controlled, bringing a soft and soothing ambience to your room.
- The beautiful and decorative Visage blind forms a superior window furnishing that brings a feeling of warmth and security into your home through its soft undulating design and unique operation.
- This brand new fabric collection features up to the minute colours, from sophisticated neutrals to earthy warm tones and eye catching brights, there's an option for everyone.

### ENJOY the view

Visage<sup>®</sup> blinds are made up of two layers of soft fabric connected by horizontal sheer vanes that gently filter sunlight whilst maintaining different levels of privacy and UV protection as the blind is raised or lowered.

The blind can be fully raised to give a clear view to the outside, it can be fully lowered with the sheer vanes aligned to control the light and retain a view with some privacy during the day, or it can be completely closed for total privacy in the evening.