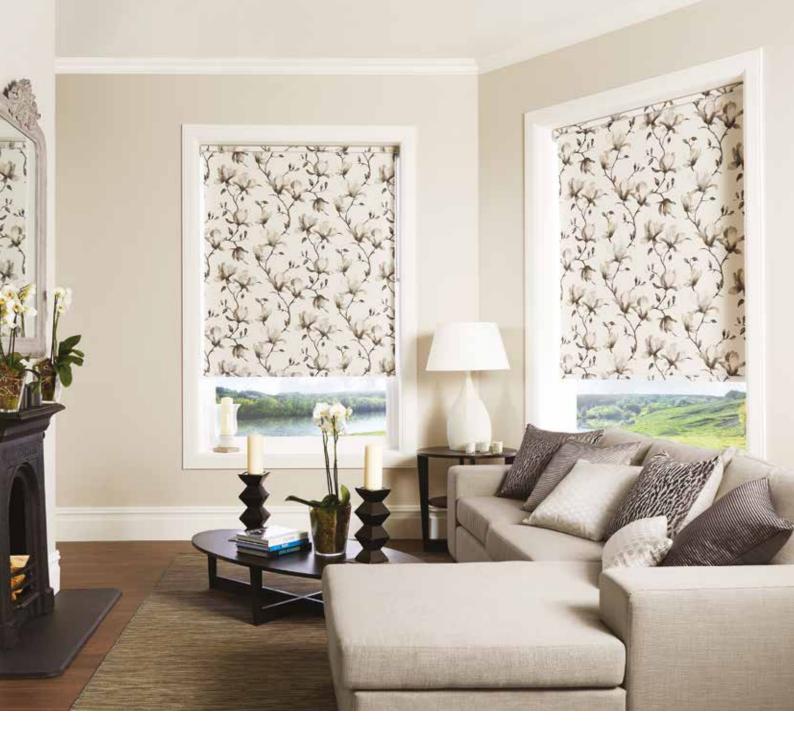

Window blinds are always a stunning addition to the home. We carefully select colour palettes, trends and designs to sit beautifully with home furnishings, fabrics and furniture. Louvolite can help you decorate your windows in ways you hadn't imagined.

# ROLLER collection

Roller blinds are ideal window shades for any room in the home. The Louvolite® collection offers you the perfect range of fabrics to choose from, with high end lustres for living rooms, stylish blackouts for bedrooms and moisture resistant prints for bathrooms and kitchens.