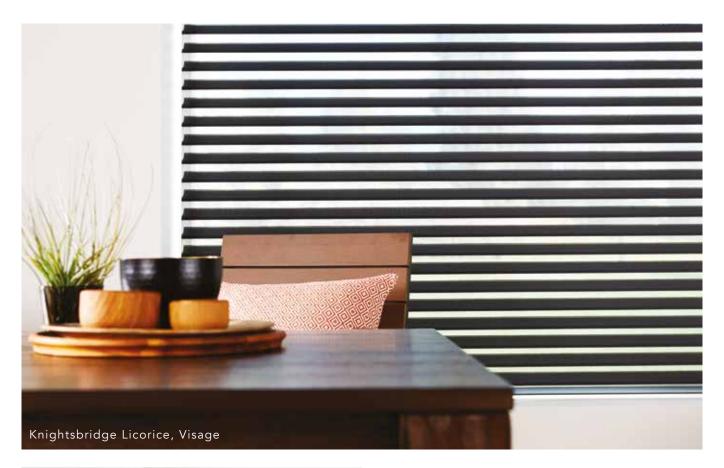

# VISAGE® collection

- Add a touch of style and luxury to your room with Visage<sup>®</sup>, a brand new window blind that revolutionises the way light and privacy is controlled, bringing a soft and soothing ambience to your room.
- The beautiful and decorative Visage blind forms a superior window furnishing that brings a feeling of warmth and security into your home through its soft undulating design and unique operation.
- This brand new fabric collection features up to the minute colours, from sophisticated neutrals to earthy warm tones and eye catching brights, there's an option for everyone.

### ENJOY the view

Visage<sup>®</sup> blinds are made up of two layers of soft fabric connected by horizontal sheer vanes that gently filter sunlight whilst maintaining different levels of privacy and UV protection as the blind is raised or lowered.

The blind can be fully raised to give a clear view to the outside, it can be fully lowered with the sheer vanes aligned to control the light and retain a view with some privacy during the day, or it can be completely closed for total privacy in the evening.