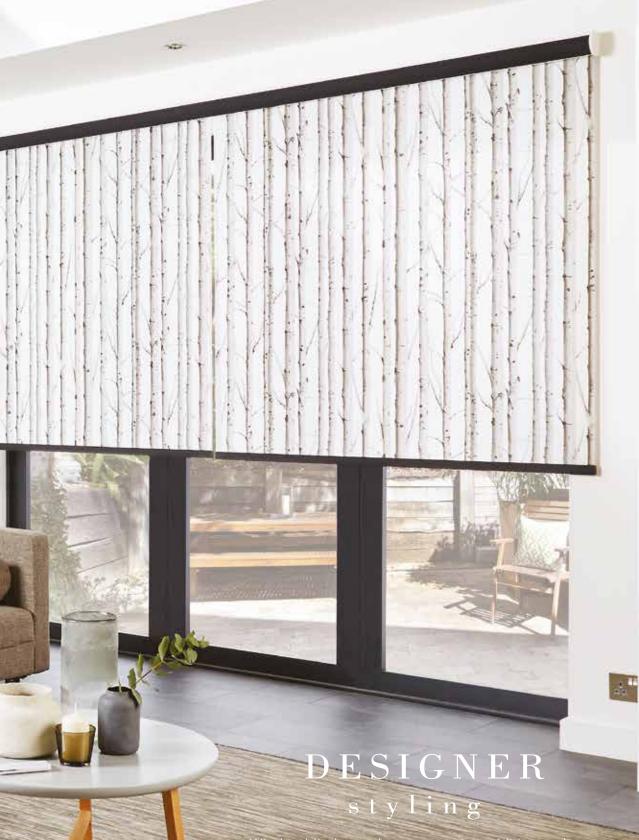

# ROLLER collection

Roller blinds are ideal window shades for any room in the home. The Louvolite® collection offers you the perfect range of fabrics to choose from, with high end lustres for living rooms, stylish blackouts for bedrooms and moisture resistant prints for bathrooms and kitchens.

Roller blinds can be operated manually, or you have the option to motorise them with the addition of Louvolite One Touch®, which makes luxury affordable.

You can also add finishing touches to complete the look; metallic and coloured headrail cassettes and bottom bars create a feature by coordinating or contrasting with your chosen fabric.

Decorative scallops, braids, pulls and poles give you another way of personalising your blind. Refer to the back of this brochure for further details.

Ask your local blind supplier for the Louvolite® roller fabric range.