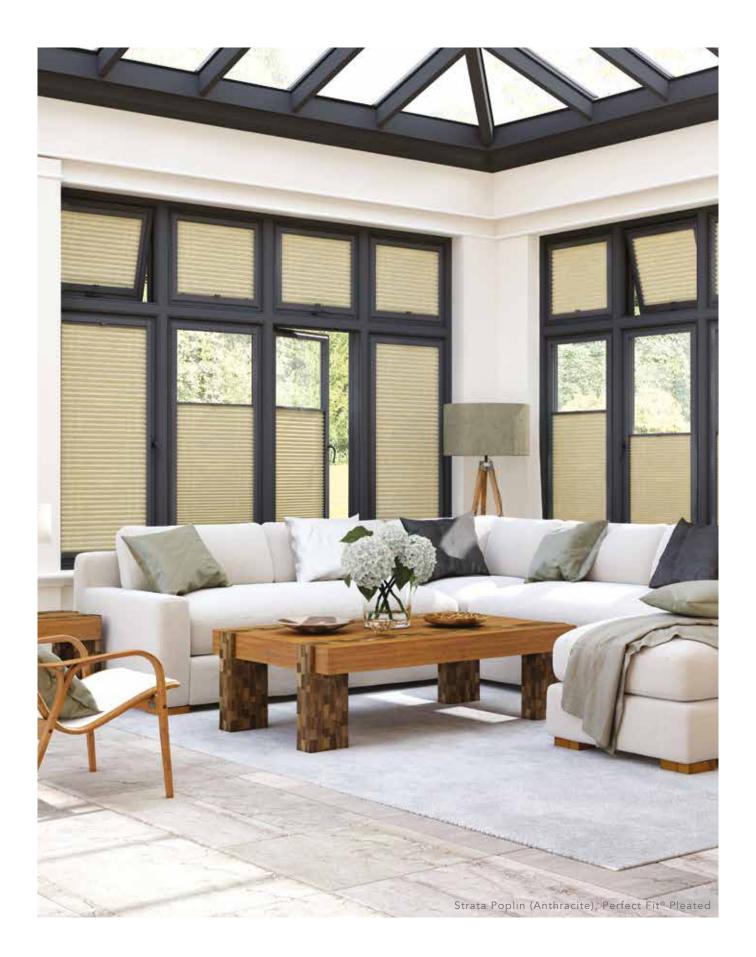

# PLEATED & CELLULAR collection

Our designers have created a vibrant and colourful collection that captures the spirit of today's tastes and trends. Choose from a wide range of fabrics ranging from blackouts, that offer enhanced privacy, through to high performance fabrics that help to control the temperature of your surroundings all year round.

Our stylish range of pleated blinds creates a whole new look for your home and will provide shade and privacy all year round.

The incredibly efficient cellular blinds not only look great but also help keep energy costs down. Their unique honeycomb structure creates a thermal barrier between the room and window to provide additional insulation.

### CLASSIC calming tones

Our exclusive pleated and cellular blind fabrics will provide you with the ideal combination of performance and style. Choose pleated or cellular Perfect Fit® on double glazed windows, doors and conservatories for additional privacy.