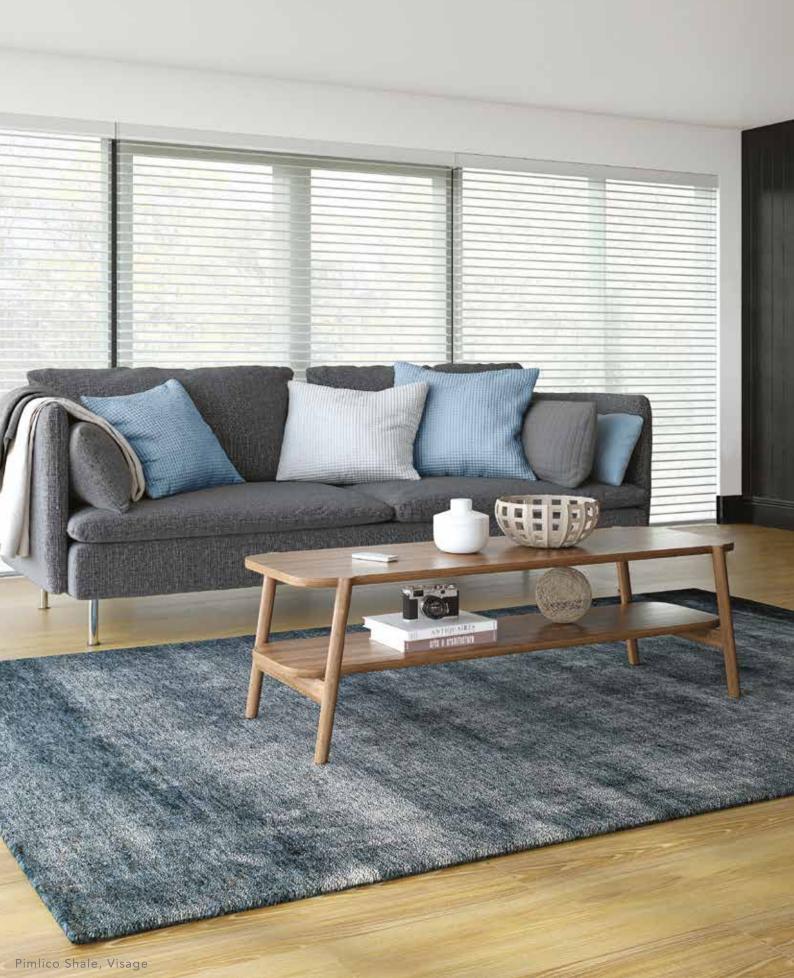

# VISAGE® collection

- Add a touch of style and luxury to your room with Visage<sup>®</sup>, a brand new window blind that revolutionises the way light and privacy is controlled, bringing a soft and soothing ambience to your room.
- The beautiful and decorative Visage blind forms a superior window furnishing that brings a feeling of warmth and security into your home through its soft undulating design and unique operation.
- This brand new fabric collection features up to the minute colours, from sophisticated neutrals to earthy warm tones and eye catching brights, there's an option for everyone.

### ENJOY the view

Visage<sup>®</sup> blinds are made up of two layers of soft fabric connected by horizontal sheer vanes that gently filter sunlight whilst maintaining different levels of privacy and UV protection as the blind is raised or lowered.

The blind can be fully raised to give a clear view to the outside, it can be fully lowered with the sheer vanes aligned to control the light and retain a view with some privacy during the day, or it can be completely closed for total privacy in the evening.