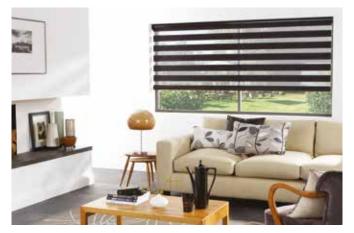

# VISION® collection

Vision<sup>®</sup> is an innovative new window blind featuring two layers of translucent and opaque horizontal striped fabric that glide past each other providing flexibility in shading and a real statement at your window.

The blind can also be raised and lowered just like a roller blind giving you the option of full privacy or a clear view outside.

Louvolite's stunning Vision fabric collection includes a range of textures and tones, subtle metallic shimmers and blackout options too, making these blinds perfect for any room in the home.